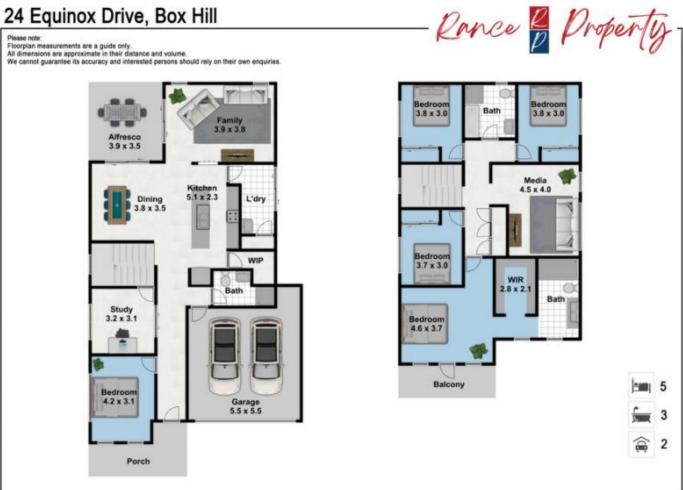

## 24 Equinox Drive BOX HILL NSW

Nestled atop one of Box Hill's highest points in a desirable location adjoining the Highgrove Estate , this exceptional property offers an unparalleled blend of breathtaking vistas and contemporary living. Boasting sweeping views of the majestic Blue Mountains and a refreshing cool breeze, this residence promises an idyllic lifestyle for the discerning homeowner. Spanning across a generous 410 sqm block, this impressive, Large 310 sqm two-story family home is tailored for modern family living. The expansive backyard, adorned with lush greenery, provides ample space for children to play.

Step inside to discover a spacious and thoughtfully designed 5-bedroom home, complemented by a dedicated study. The kitchen stands as the heart of the home,

5 🗀 3 🟪 2 🖨

Type : House Price : \$ 1,550,000 Land Size : 410 sgm