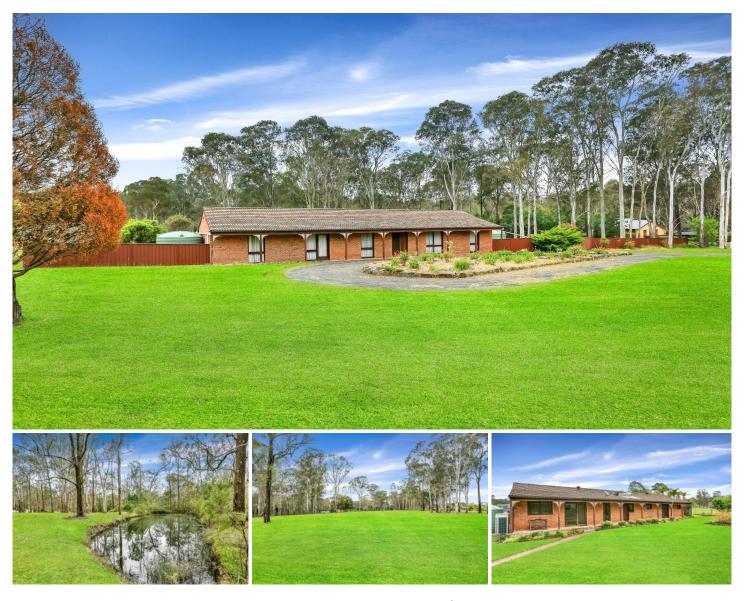

## 9 Mark Road NELSON NSW

- Highly sought after location in the North West/Box Hill growth area

- Large four car garaging shed/workshop - 4 bedroom home with inground pool

- Ideal land bank/investment opportunity RU6 Transition zoning

For full version visit the website

4 🛤 2 🚰 6 🚘

| Туре      | : House                                    |
|-----------|--------------------------------------------|
| Price     | : \$ 4,125,000                             |
| Land Size | : 20639 sqm                                |
| View      | : https://www.ranceproperty.com.au/8118271 |