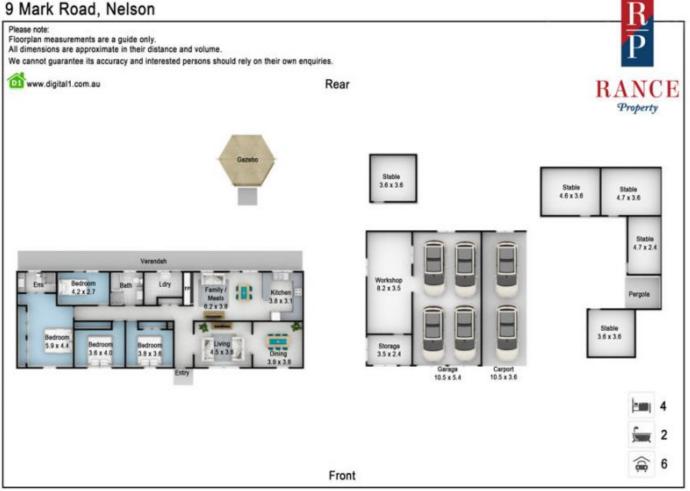

## 9 Mark Road, Nelson

For full version visit the website

4 🛤 2 🚰 6 🚘

| Туре      | : House                                    |
|-----------|--------------------------------------------|
| Price     | : \$ 4,125,000                             |
| Land Size | : 20639 sqm                                |
| View      | : https://www.ranceproperty.com.au/8118271 |