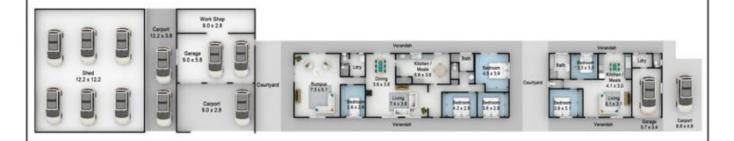

## 449 - 463 Boundary Road MARAYLYA NSW

- 40 acres positioned in Hills Council
- Subdivision potential (STCA)
- 254m road frontage, ideal for subdivision (STCA), also with 2 driveway entrances
- Council approved dual occupancy, 1 x 4 bed home & 1 x 2 bed home
- Brick veneer homes ideal for large families, and/or income from one or both homes
- Multitude of living areas
- Large colorbond shed with 3 phase power, ideal for a tradie, storage, boats or cars
- Inground swimming pool, ample outdoor entertaining areas, front and rear verandahs, accommodation for 20 plus cars, air-conditioned homes, envirocycle, 100,000 litre concrete inground water tank, Telsa battery plus solar

6 📭 3 🖺 13 😭

Type : House Price : \$ 6,600,000 Land Size : 161874 sqm

View: https://www.ranceproperty.com.au/8118255

Scott Rance 02 9654 1311

Karen Knight 02 9654 1311

For full version visit the website

Please note: Floorplan measurements are a guide only. All dimensions are approximate in their distance and volume.