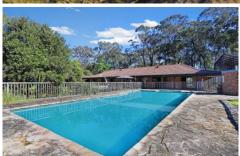

## 449 - 463 Boundary Road MARAYLYA NSW

- 40 acres positioned in Hills Council
- Subdivision potential (STCA)
- 254m road frontage, ideal for subdivision (STCA), also with 2 driveway entrances
- Council approved dual occupancy, 1 x 4 bed home & 1 x 2 bed home
- Brick veneer homes ideal for large families, and/or income from one or both homes
- Multitude of living areas
- Large colorbond shed with 3 phase power, ideal for a tradie, storage, boats or cars
- Inground swimming pool, ample outdoor entertaining areas, front and rear verandahs, accommodation for 20 plus cars, air-conditioned homes, envirocycle, 100,000 litre concrete inground water tank, Telsa battery plus solar