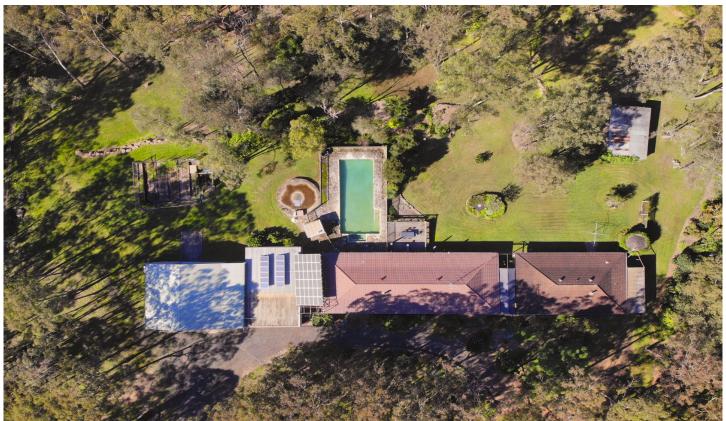

## 449 - 463 Boundary Road MARAYLYA NSW

- 40 acres positioned in Hills Council
- Subdivision potential (STCA)
- 254m road frontage, ideal for subdivision (STCA), also with 2 driveway entrances
- Council approved dual occupancy, 1 x 4 bed home & 1 x 2 bed home
- Brick veneer homes ideal for large families, and/or income from one or both homes
- Multitude of living areas
- Large colorbond shed with 3 phase power, ideal for a tradie, storage, boats or cars
- Inground swimming pool, ample outdoor entertaining areas, front and rear verandahs, accommodation for 20 plus cars, air-conditioned homes, envirocycle, 100,000 litre concrete inground water tank, Telsa battery plus solar