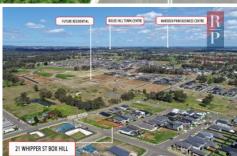

## 21 Whipper Street BOX HILL NSW

- \* Fantastic location
- \* 14m frontage
- \* Surrounded by quality homes
- \* Walk to proposed new school and shopping centre
- \* All services to the block ready to build your dream home
- \* Easy access to Windsor Road and consequently M2 and M7
- \* Metro station at Rouse Hill within a 5 minutes commute
- \* Riverstone railway station within a 5 minute drive
- \* Sydney CBD within 50 minutes