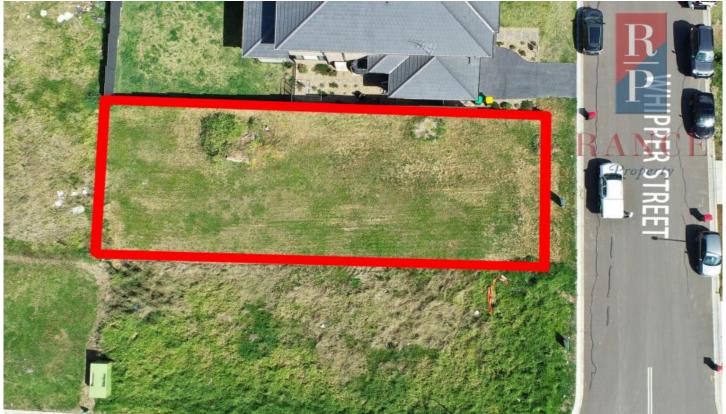

## 21 Whipper Street BOX HILL NSW

- \* Fantastic location
- \* 14m frontage
- \* Surrounded by quality homes
- \* Walk to proposed new school and shopping centre
- \* All services to the block ready to build your dream home
- \* Easy access to Windsor Road and consequently M2 and M7
- \* Metro station at Rouse Hill within a 5 minutes commute
- \* Riverstone railway station within a 5 minute drive
- \* Sydney CBD within 50 minutes

Type : Land Price : \$ 575,000 Land Size : 497.4 sqm

View: https://www.ranceproperty.com.au/8118245

Scott Rance 02 9654 1311

Karen Knight 02 9654 1311