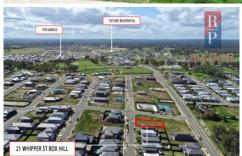

## 21 Whipper Street BOX HILL NSW

- \* Fantastic location
- \* 14m frontage
- \* Surrounded by quality homes
- \* Walk to proposed new school and shopping centre
- \* All services to the block ready to build your dream home
- \* Easy access to Windsor Road and consequently M2 and M7
- \* Metro station at Rouse Hill within a 5 minutes commute
- \* Riverstone railway station within a 5 minute drive
- \* Sydney CBD within 50 minutes