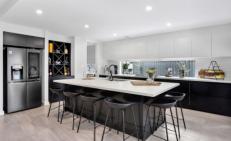

Set over two levels, the contemporary home has been cleverly designed with a choice of living zones and superb outdoor entertaining. The sun-drenched interior features high ceilings, tiled flooring and a neutral colour scheme. A double-sided fireplace acts as a divider in the spacious open plan meals and family room. In addition, there is a separate theatre room.