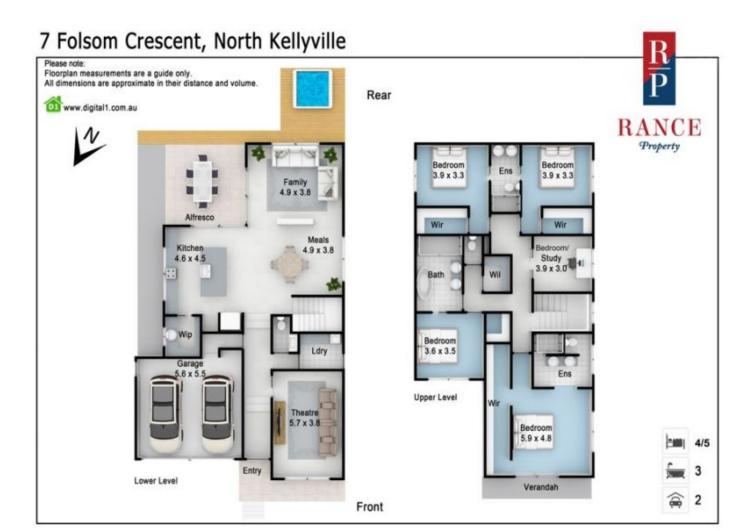

## 7 Folsom Crescent NORTH KELLYVILLE NSW

Beautifully finished, this stunning residence offers a unique opportunity to move to a new estate where all the work - including an amazing backyard - has been completed. Built just a year ago by Focus Homes, it is quietly nestled in an ultra-convenient location, a short drive to schools, shops and the Sydney Metro Northwest.

Set over two levels, the contemporary home has been cleverly designed with a choice of living zones and superb outdoor entertaining. The sun-drenched interior features high ceilings, tiled flooring and a neutral colour scheme. A double-sided fireplace acts as a divider in the spacious open plan meals and family room. In addition, there is a separate theatre room.

## 4 🚐 3 🟪 2 🗬

Type : House Price : \$ 1,450,000 Land Size : 398 sqm

View: https://www.ranceproperty.com.au/8118194

Scott Rance 02 9654 1311

Karen Knight 02 9654 1311

For full version visit the website