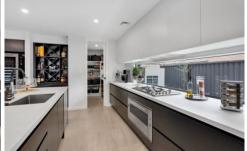

Set over two levels, the contemporary home has been cleverly designed with a choice of living zones and superb outdoor entertaining. The sun-drenched interior features high ceilings, tiled flooring and a neutral colour scheme. A double-sided fireplace acts as a divider in the spacious open plan meals and family room. In addition, there is a separate theatre room.