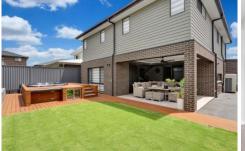

Set over two levels, the contemporary home has been cleverly designed with a choice of living zones and superb outdoor entertaining. The sun-drenched interior features high ceilings, tiled flooring and a neutral colour scheme. A double-sided fireplace acts as a divider in the spacious open plan meals and family room. In addition, there is a separate theatre room.