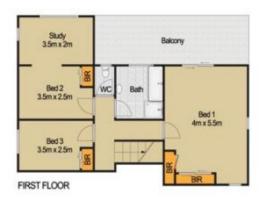

...,

Type : House

3 📭 2 🔓 6 🖨

Price : \$ 1,460,000 Land Size : 2534 sqm

View: https://www.ranceproperty.com.au/8118185

For full version visit the website

Disclaimer: Not to scale. Dimension are approximate. All information contained herein is gathered from sources we believe to be reliable. However, we cannot guarantee its accuracy. No liability will be accepted. Interested parties should rely on their own information.