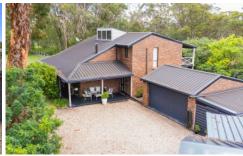

## 145 Arcadia Road ARCADIA NSW

This perfectly positioned family home sits on over half an acre of level land right in the heart of Arcadia. The gorgeous tree-lined drive reveals this spacious family home, boasting sun-filled and open plan interiors, entertainer's kitchen area, generous accommodation, and private fenced lawns. Spanning a substantial 2534sqm parcel of land and positioned in a simply stunning country setting.

- Superb family appeal moments to local shops, schools and transport
- Large eat in kitchen with sliding doors exposing the alfresco entertaining area
- Large family room boasting a combustion fireplace, perfect for those cold winter nights