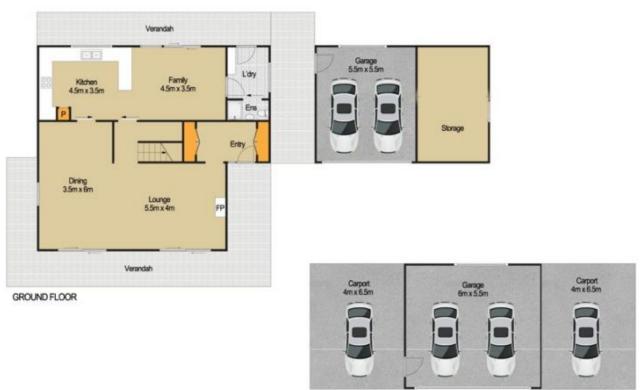

...,

Type : House

3 📭 2 🔓 6 🖨

Price : \$ 1,460,000 Land Size : 2534 sqm

View: https://www.ranceproperty.com.au/8118185

For full version visit the website

Disclaimer: Not to scale. Dimension are approximate. All information contained herein is gathered from sources we believe to be reliable. However, we cannot guarantee its accuracy. No liability will be accepted. Interested parties should rely on their own information.