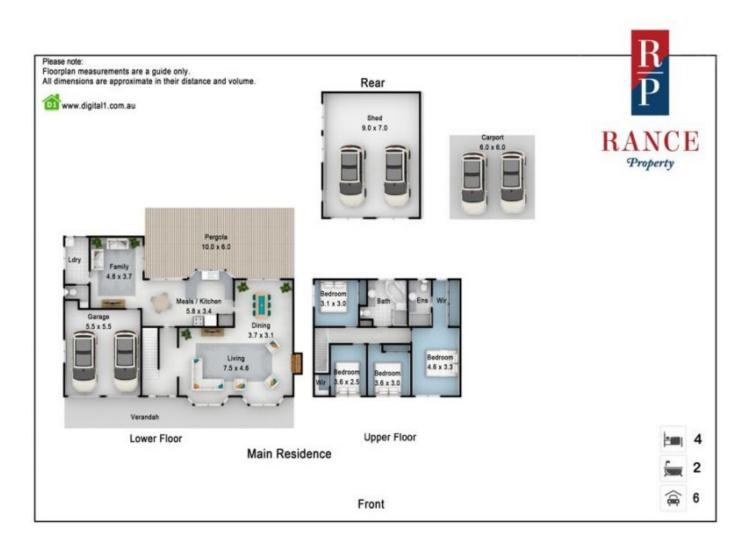

The main home features formal lounge and dining rooms, a kitchen with adjoining meals area, rumpus room, master bedroom with ensuite, and the main bathroom is equipped with a spa bath. There is ducted air conditioning throughout.

## 4 🛤 2 🚰 6 🚘

| Type<br>Price | : House<br>: \$ 1,730,000                  |
|---------------|--------------------------------------------|
| Land Size     | : 34803 sqm                                |
| View          | : https://www.ranceproperty.com.au/8118178 |