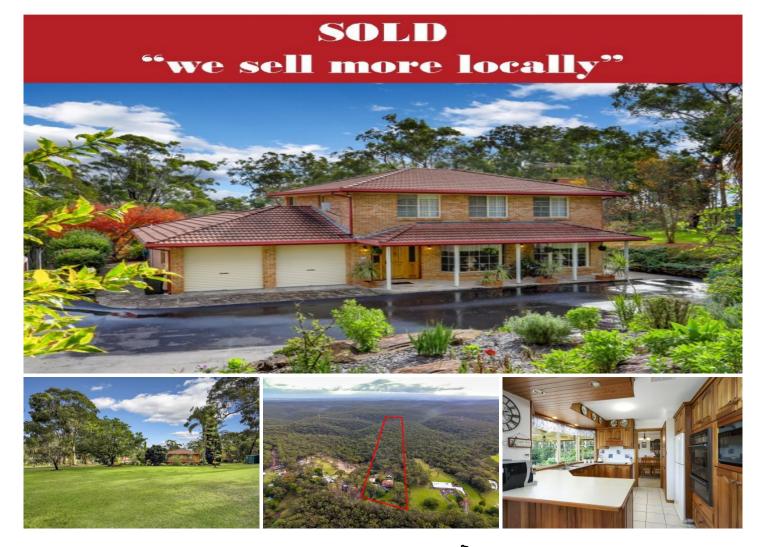

## **37 Mount View Road GLENORIE NSW**

A neat double storey family home set on a large 8.6 acre property awaits one lucky family in leafy Glenorie.

Nestled on a quiet cul-de-sac just minutes drive to local shops and schools, the four bedroom home has been well maintained and has lots of potential for updating.

The main home features formal lounge and dining rooms, a kitchen with adjoining meals area, rumpus room, master bedroom with ensuite, and the main bathroom is equipped with a spa bath. There is ducted air conditioning throughout.

If you love the outdoors, you'll be thrilled with this property. Enjoy a morning coffee on the front verandah, host guests