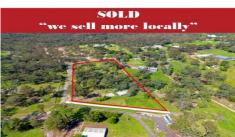

## 2 Fairywren Close NELSON NSW

\* 5.5 acres, mostly arable land

- \* Blue Ribbon location
- \* Surrounded by quality estates
- \* New estate with most homes recently built
- \* Corner block with 185m street frontage
- \* Comfortable 3 bedroom cottage ideal to live in whilst building
- \* Lightly treed
- \* Fully fenced
- \* Ideal for horses, alpacas etc
- \* Dam
- \* Great quiet location but yet short drive to Rouse Hill Town Centre + Metro Rail link
- \* Sydney CBD within 50 minute commute
- \* Design and build your new home and enjoy the Hills

## Price : \$ 1,695,000 Land Size : 22257.7 sqm : https://www.ranceproperty.com.au/8118175

: House

3 🍋 1 🚔 1 🚘

Туре

View

Scott Rance 02 9654 1311

Karen Knight 02 9654 1311