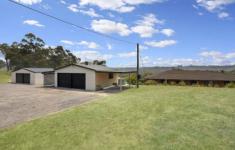

## 78 Kearney Road SOUTH MAROOTA NSW

- \* 10.11ha property (over 25 acres)
- \* Positioned in a quiet cul-de-sac location
- \* Sitting on a ridge with fantastic valley + distant views
- \* 185m road frontage
- \* North to the rear
- \* 5 bedroom brick veneer home
- Formal lounge room
- Formal dining room
- Kitchen
- Family room/meals