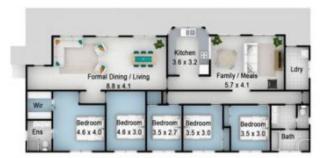

## 78 Kearney Road, South Maroota Please note: Floorplan measurements are a guide only. All dimensions are approximate in their distance and volume.