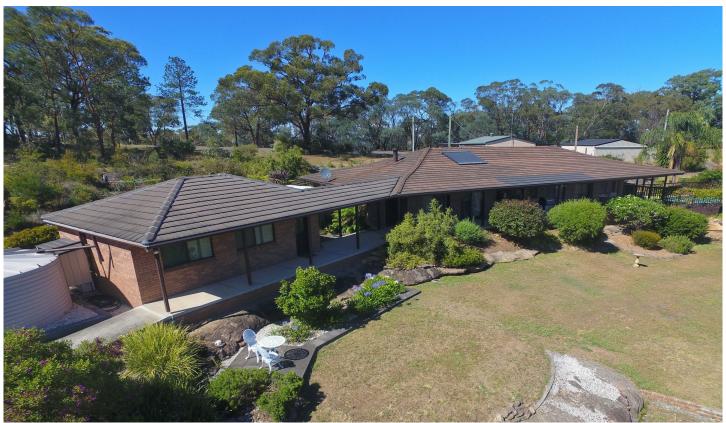

## 78 Kearney Road SOUTH MAROOTA NSW

- \* 10.11ha property (over 25 acres)
- \* Positioned in a quiet cul-de-sac location
- \* Sitting on a ridge with fantastic valley + distant views
- \* 185m road frontage
- \* North to the rear
- \* 5 bedroom brick veneer home
- Formal lounge room
- Formal dining room
- Kitchen
- Family room/meals