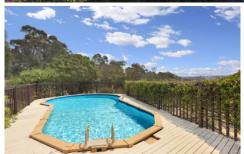

## 78 Kearney Road SOUTH MAROOTA NSW

- \* 10.11ha property (over 25 acres)
- \* Positioned in a quiet cul-de-sac location
- \* Sitting on a ridge with fantastic valley + distant views
- \* 185m road frontage
- \* North to the rear
- \* 5 bedroom brick veneer home
- Formal lounge room
- Formal dining room
- Kitchen
- Family room/meals