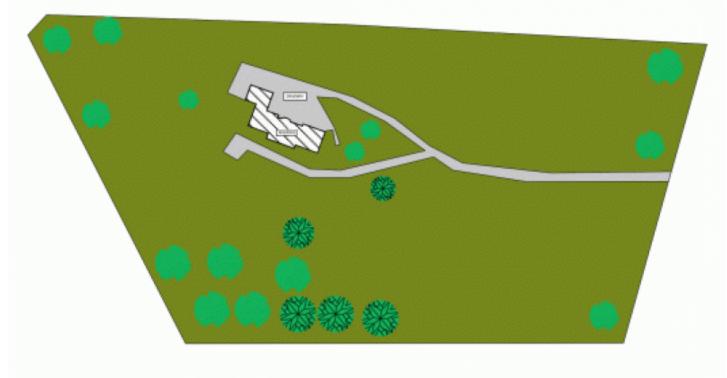

## 110a Cattai Ridge Road GLENORIE NSW

This could quite possibly be the finest block in Glenorie, perhaps even all of the Hills. An elevated, all-arable three hectares (7 1/2 acres) with superb mountain views and water views, courtesy of the neighbour's delightful dam which the full brick home overlooks. Being an ex-orchard, just about every square inch of the soil is rich and fertile. This property is certain to be keenly sought after.

- \* Three hectares of the finest land
- \* One of the highest points in Glenorie
- \* Single level full brick home
- \* High ceilings, gas fireplace
- \* Separate self-contained accommodation
- \* Triple garaging with remote doors
- \* Magnificent 125m wide road frontage