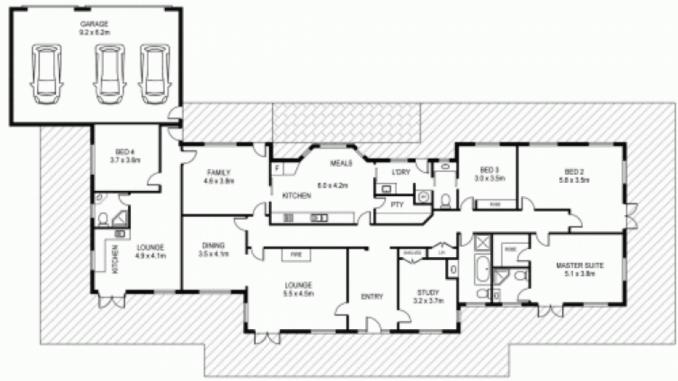

## 110a Cattai Ridge Road GLENORIE NSW

This could quite possibly be the finest block in Glenorie, perhaps even all of the Hills. An elevated, all-arable three hectares (7 1/2 acres) with superb mountain views and water views, courtesy of the neighbour's delightful dam which the full brick home overlooks. Being an ex-orchard, just about every square inch of the soil is rich and fertile. This property is certain to be keenly sought after.

- \* Three hectares of the finest land
- \* One of the highest points in Glenorie
- \* Single level full brick home
- \* High ceilings, gas fireplace
- \* Separate self-contained accommodation
- \* Triple garaging with remote doors
- \* Magnificent 125m wide road frontage