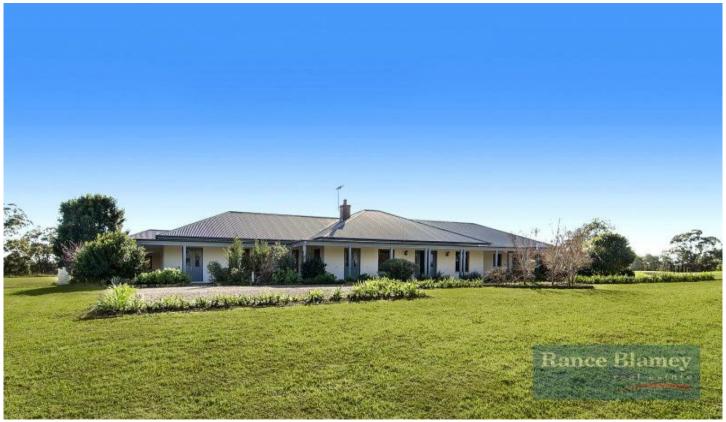

## 110a Cattai Ridge Road GLENORIE NSW

This could quite possibly be the finest block in Glenorie, perhaps even all of the Hills. An elevated, all-arable three hectares (7 1/2 acres) with superb mountain views and water views, courtesy of the neighbour's delightful dam which the full brick home overlooks. Being an ex-orchard, just about every square inch of the soil is rich and fertile. This property is certain to be keenly sought after.

- \* Three hectares of the finest land
- \* One of the highest points in Glenorie
- \* Single level full brick home
- \* High ceilings, gas fireplace
- \* Separate self-contained accommodation
- \* Triple garaging with remote doors
- \* Magnificent 125m wide road frontage