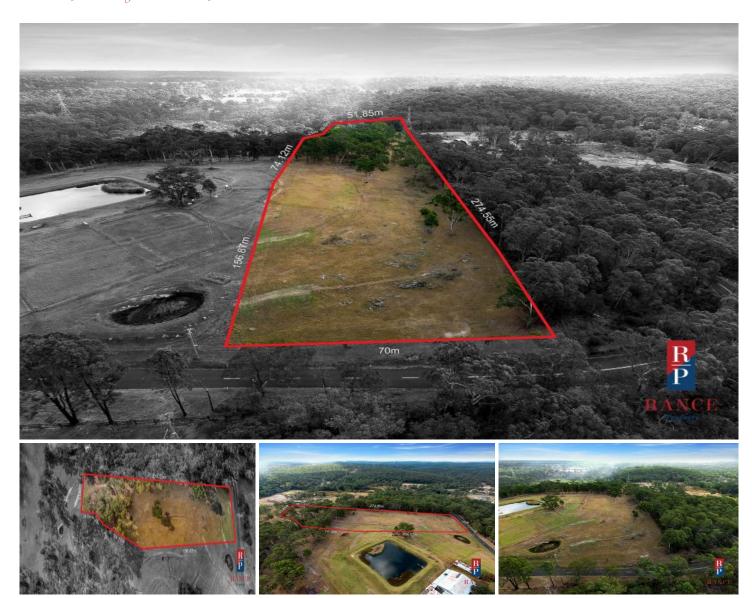

## Maraylya

Zoned RU6 Transition, The Hills Shire Council gives this 5 acre block the best of all available options. Situated perfectly behind the upcoming development of Box Hill North (The Gables)

Options on building platform, submit development application to Council and commence

The RU6 transition zoning offers flexibility with dual occupancy potential (STCA)

One of the highest elevations in the suburb

70m (approx.) road frontage to Maguires Road with direct views to Kenthurst

For full version visit the website

Type : Land Land Size : 20234.3 sqm

View: https://www.ranceproperty.com.au/8118103