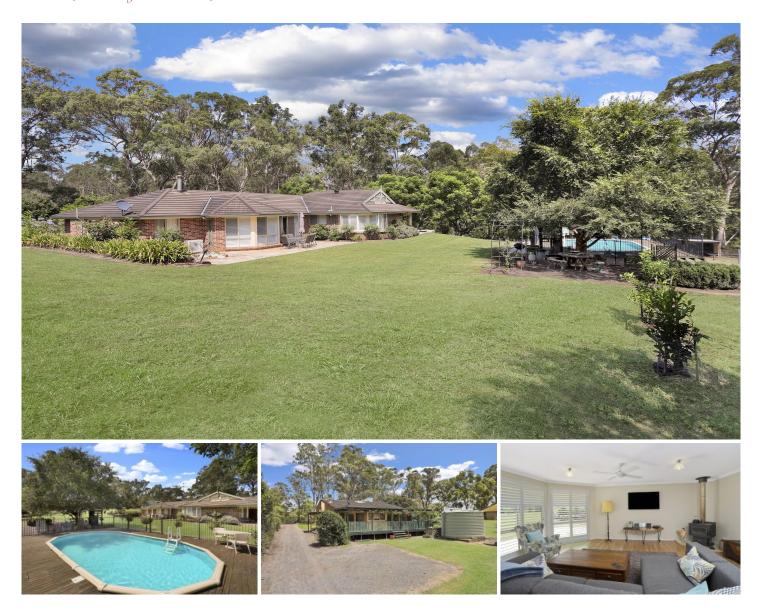

## 112 Fisher Road MARAYLYA NSW

\* 2.741ha property (6.77 acres), most of which is cleared, fenced and usable

\* Original 3 bedroom home + shedding with 3 phase power at the front of the property, ideal storage or home office

\* Newer, single level, brick veneer 5 bedroom home positioned towards the rear, very private

\* Good sized kitchen, with meals family/TV room, formal lounge room and dining room

\* Air conditioning, slow combustion fireplace and plantation shutters

## 5 🛤 2 🚰 8 🚘

| Туре      | : House                                    |
|-----------|--------------------------------------------|
| Land Size | : 27410 sqm                                |
| View      | : https://www.ranceproperty.com.au/8118091 |