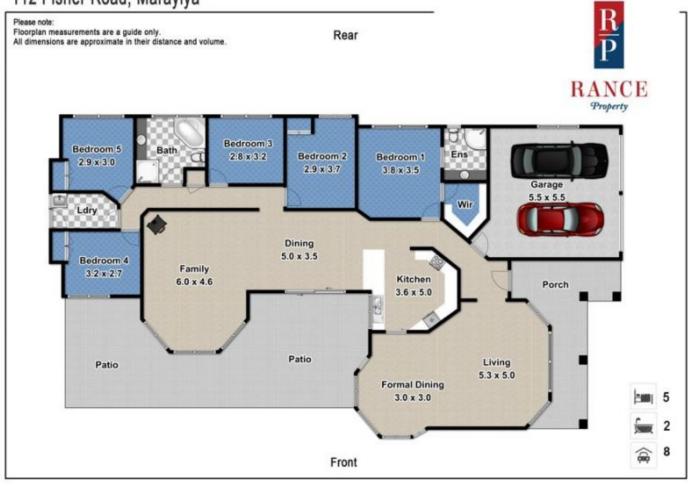

## 5 🛤 2 🚰 8 🚘

| Туре      | : House                                    |
|-----------|--------------------------------------------|
| Land Size | : 27410 sqm                                |
| View      | : https://www.ranceproperty.com.au/8118091 |

## 112 Fisher Road, Maraylya