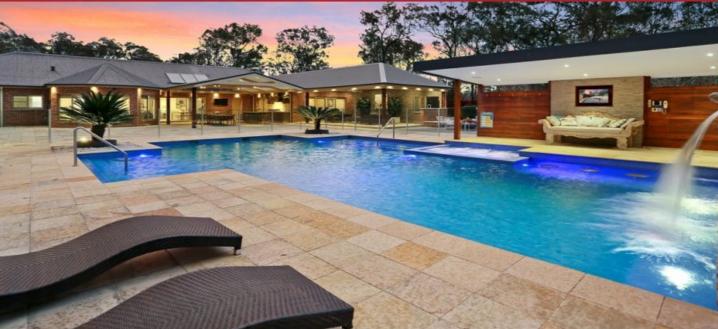

## 42 Neich Road MARAYLYA NSW

A magnificent resort style estate on Maraylya's most exclusive street. This outstanding 5 acre landholding offers a one-of-a-kind lifestyle purchase.

42 Neich Rd is a private, spacious single story home of timeless design and grand proportions. Set among other quality acreage estates, it offers beautifully landscaped grounds, an unrivalled outdoor entertaining area, featuring master designed pool, spa, swim up bar stools, waterfall and cabana.

Options abound for you and your guests! Relax in the large outdoor dining area equipped with caesar stone island bench, built in kitchen and stainless steel BBQ. Enjoy the tranquility as you unwind overlooking the pool lounging in