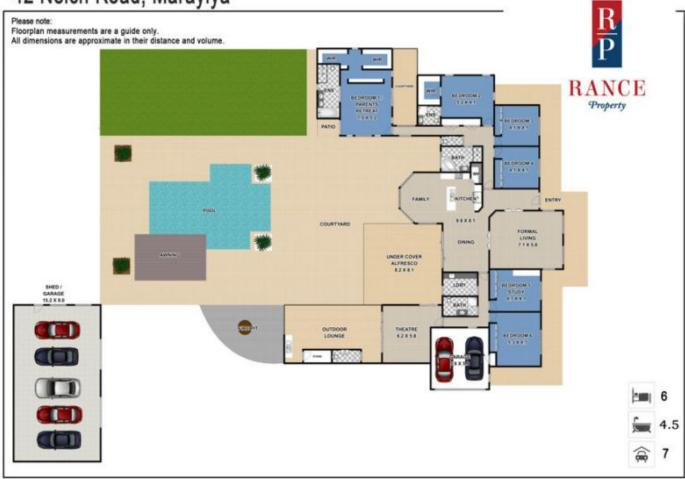

## 42 Neich Road MARAYLYA NSW

A magnificent resort style estate on Maraylya's most exclusive street. This outstanding 5 acre landholding offers a one-of-a-kind lifestyle purchase.

42 Neich Rd is a private, spacious single story home of timeless design and grand proportions. Set among other quality acreage estates, it offers beautifully landscaped grounds, an unrivalled outdoor entertaining area, featuring master designed pool, spa, swim up bar stools, waterfall and cabana.

Options abound for you and your guests! Relax in the large outdoor dining area equipped with caesar stone island bench, built in kitchen and stainless steel BBQ. Enjoy the tranquility as you unwind overlooking the pool lounging in

6 📭 4 🖺 7 🗬

Type : House Land Size : 20234.3 sqm

View: https://www.ranceproperty.com.au/8118081

Scott Rance 02 9654 1311

Karen Knight 02 9654 1311

For full version visit the website

42 Neich Road, Maraylya