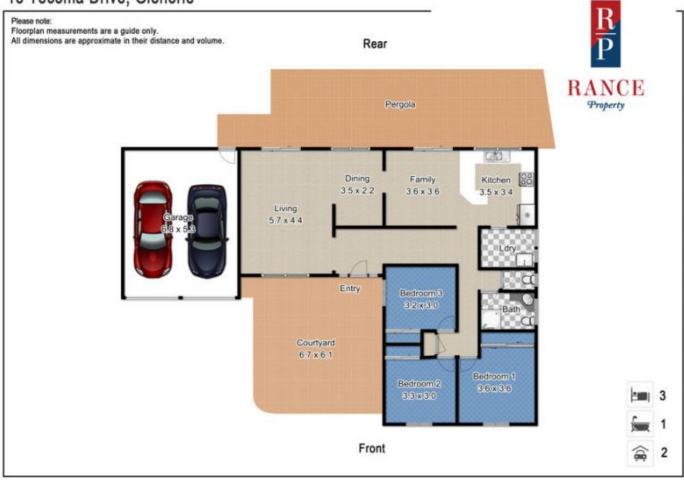

## GLENORIE

This classic family home in a prime location, offers plenty of space and low maintenance living. The house features two separate living areas, a charming front courtyard and a large rear paved patio with pergola, overlooking a spacious backyard on a generous 1034sqm block.

Lowset, bright and airy, the home offers functional living and is complete with a double lock up garage, three bedrooms all with built-ins, large bathroom, two living areas, sizable kitchen and expansive paved alfresco area ideal for entertaining.

Features include: double lock up garage, air-conditioning, bright kitchen with overhead skylight, dishwasher, and family room adjacent, plus an L-shaped living room with

3 🎮 1 🚰 2 🛱

| Гуре      | : House                                    |
|-----------|--------------------------------------------|
| Land Size | : 1034 sqm                                 |
| View      | : https://www.ranceproperty.com.au/8118063 |