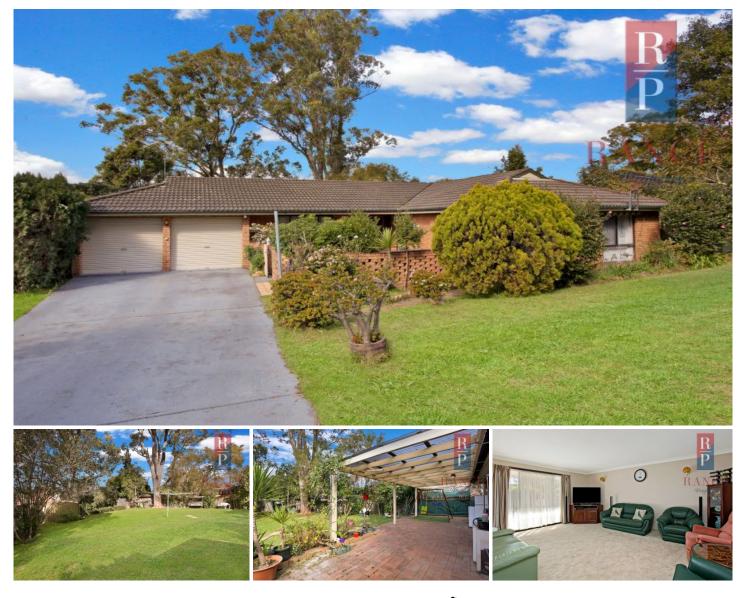

## GLENORIE

This classic family home in a prime location, offers plenty of space and low maintenance living. The house features two separate living areas, a charming front courtyard and a large rear paved patio with pergola, overlooking a spacious backyard on a generous 1034sqm block.

Lowset, bright and airy, the home offers functional living and is complete with a double lock up garage, three bedrooms all with built-ins, large bathroom, two living areas, sizable kitchen and expansive paved alfresco area ideal for entertaining.

Features include: double lock up garage, air-conditioning, bright kitchen with overhead skylight, dishwasher, and family room adjacent, plus an L-shaped living room with

3 🎮 1 🚰 2 🛱

| Гуре      | : House                                    |
|-----------|--------------------------------------------|
| Land Size | : 1034 sqm                                 |
| View      | : https://www.ranceproperty.com.au/8118063 |