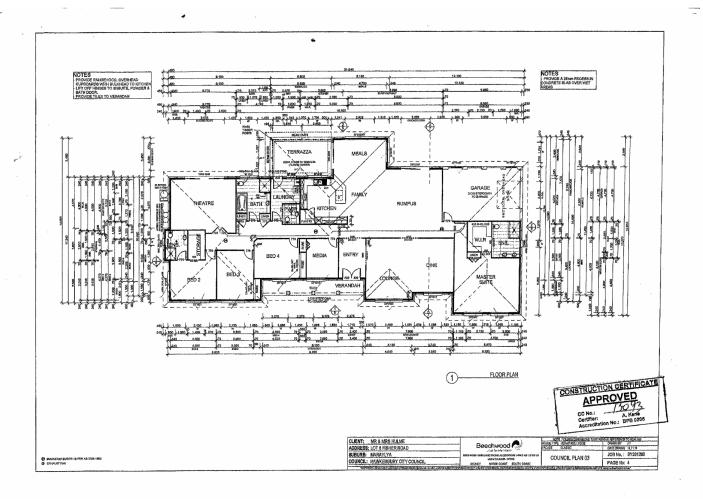

Single level 4 bedrooms, 2 with ensuites, 3 bathrooms, double garage, rumpus, family, meals, study, home theatre and lounge + dining (see attached plans)

Close to local school and general store

Minutes drive to Hawkesbury River