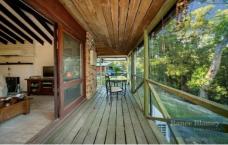

- \* Charming single-level country homestead
- \* Vaulted ceilings, brick feature walls
- \* Renovated en-suite with outside access
- \* Reverse-cycle air throughout, open fire
- \* 3 bedrooms plus large study or 4th bedroom
- \* Separate dwelling ideal as a s/c flat
- \* Wonderful wrap-around timber verandahs