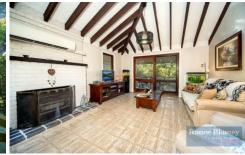

- \* Charming single-level country homestead
- \* Vaulted ceilings, brick feature walls
- \* Renovated en-suite with outside access
- \* Reverse-cycle air throughout, open fire
- \* 3 bedrooms plus large study or 4th bedroom
- \* Separate dwelling ideal as a s/c flat
- \* Wonderful wrap-around timber verandahs