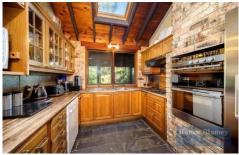

- \* Charming single-level country homestead
- \* Vaulted ceilings, brick feature walls
- \* Renovated en-suite with outside access
- \* Reverse-cycle air throughout, open fire
- \* 3 bedrooms plus large study or 4th bedroom
- \* Separate dwelling ideal as a s/c flat
- \* Wonderful wrap-around timber verandahs