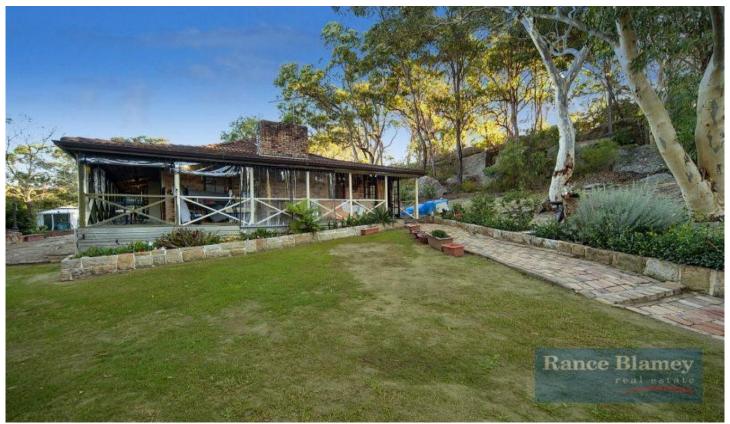

## **GLENORIE**

High on value for money, high on privacy, high on serenity, high ceilings. This 2ha (5-acre) property (4000sqm usable) positioned towards the end of a cul-de-sac offers an escape from the maddening crowds and congested traffic to a tranquil setting where stress levels quickly evaporate. This entry-level acreage property is bound to attract a high level of interest.

- \* Charming single-level country homestead
- \* Vaulted ceilings, brick feature walls
- \* Renovated en-suite with outside access
- \* Reverse-cycle air throughout, open fire
- \* 3 bedrooms plus large study or 4th bedroom
- \* Separate dwelling ideal as a s/c flat
- \* Wonderful wrap-around timber verandahs