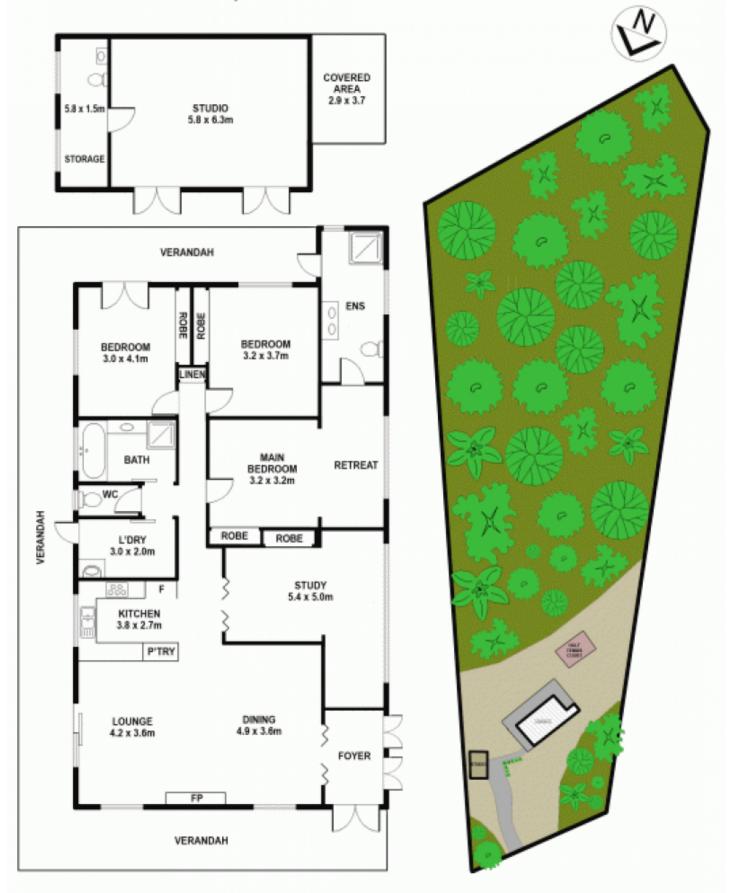

## **GLENORIE**

High on value for money, high on privacy, high on serenity, high ceilings. This 2ha (5-acre) property (4000sqm usable) positioned towards the end of a cul-de-sac offers an escape from the maddening crowds and congested traffic to a tranquil setting where stress levels quickly evaporate. This entry-level acreage property is bound to attract a high level of interest.

- \* Charming single-level country homestead
- \* Vaulted ceilings, brick feature walls
- \* Renovated en-suite with outside access
- \* Reverse-cycle air throughout, open fire
- \* 3 bedrooms plus large study or 4th bedroom
- \* Separate dwelling ideal as a s/c flat
- \* Wonderful wrap-around timber verandahs