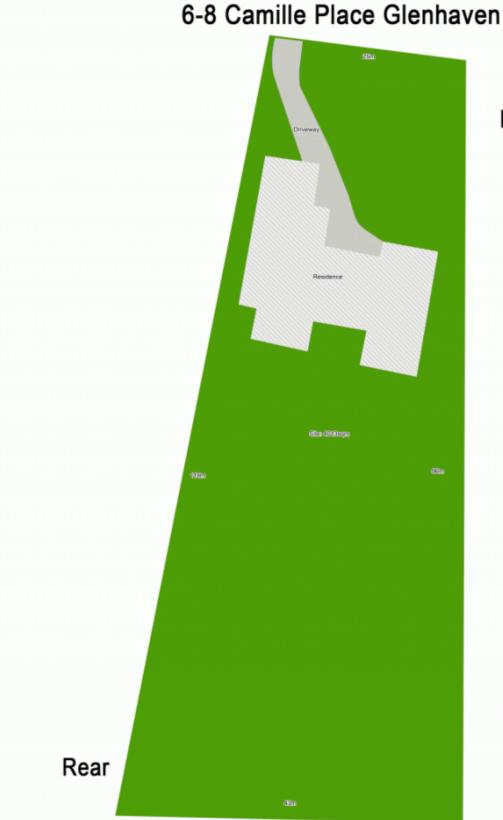

## 5 **4** 3 **4** 2 **4**

Type : House Land Size : 4000 sqm

View: https://www.ranceproperty.com.au/8117976

## 5/22 Kenthurst Road DURAL NSW 2158

Front

Site: 4013m2