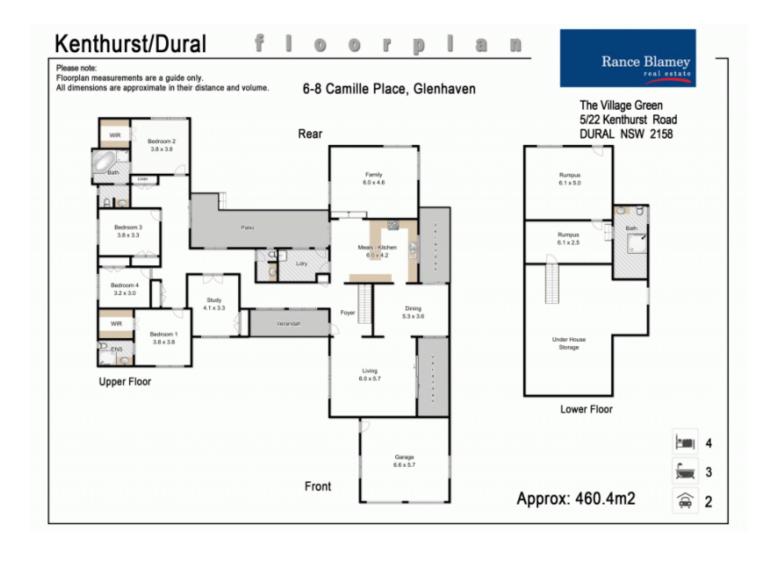

## Kenthurst/Dural

Rance Blamey

The Village Green

Please note:

Floorplan measurements are a guide only.

All dimensions are approximate in their distance and volume.

## 5/22 Kenthurst Road DURAL NSW 2158

Front

Site: 4013m2