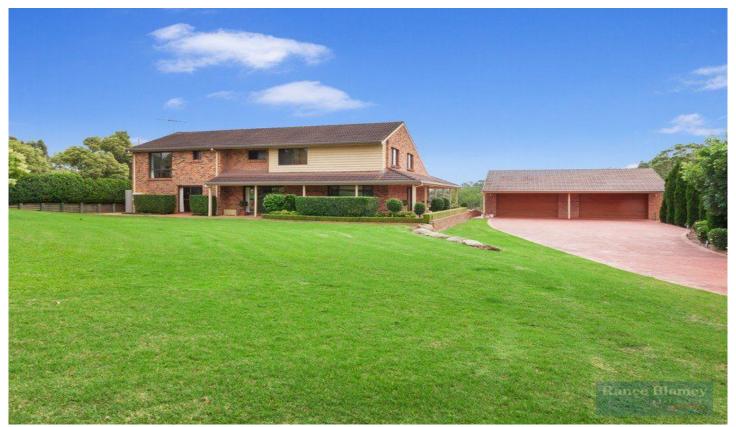

## **GLENORIE**

And that is exactly what the owners of this 100% arable, 5 plus acres of lush green grass Glenorie property have done. Located conveniently within minutes of the villages of Glenorie, Galston and Dural and of course the best private schools the district has to offer.

Immaculately presented four bedroom family home is positioned perfectly on the block to take full advantage of the rolling paddocks and the views to the Blue Mountains.

Master bedroom has walk-in robe en-suite and balcony to watch over the children as they ride their ponies.

## 4 🗀 3 🔓 8 🖨

Type : House Land Size : 21488.8 sgm

View: https://www.ranceproperty.com.au/8117971

## 870 Old Northern Road, GLENORIE

This floor plan is intended as a guide only. Layout dimension are approximate only. No representation or warranties of any nature whatsoever are given or intended. Any person using this information should rely on their own enquiries.