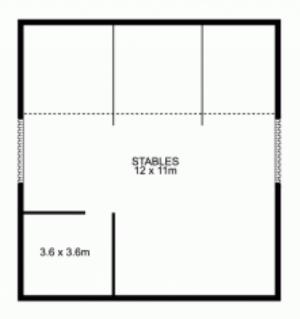

## 4 🗀 3 🔓 8 🖨

Type : House Land Size : 21488.8 sgm

View: https://www.ranceproperty.com.au/8117971

## 870 Old Northern Road, GLENORIE

This floor plan is intended as a guide only. Layout dimension are approximate only. No representation or warranties of any nature whatsoever are given or intended. Any person using this information should rely on their own enquiries.