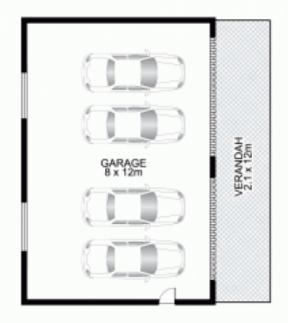

## 4 🗀 3 🔓 8 🖨

Type : House Land Size : 21488.8 sgm

View: https://www.ranceproperty.com.au/8117971

## 870 Old Northern Road, GLENORIE

This floor plan is intended as a guide only. Layout dimension are approximate only. No representation or warranties of any nature whatsoever are given or intended. Any person using this information should rely on their own enquiries.