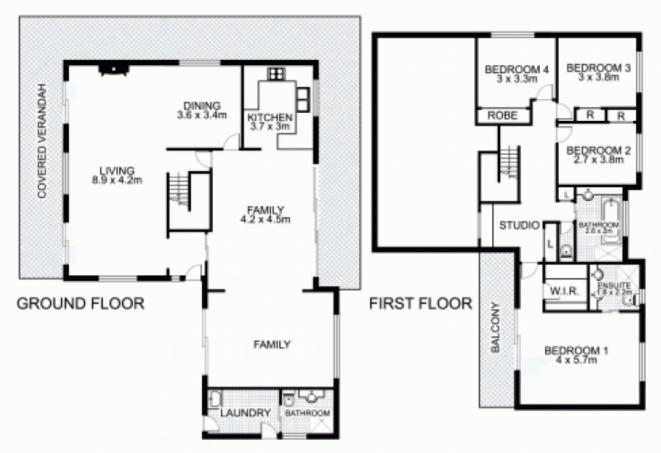

Immaculately presented four bedroom family home is positioned perfectly on the block to take full advantage of the rolling paddocks and the views to the Blue Mountains.

Master bedroom has walk-in robe en-suite and balcony to watch over the children as they ride their ponies.

Three other bedrooms are all of generous proportions with good robe space and upstairs also includes a study area.

For full version visit the website

## 870 Old Northern Road, GLENORIE

This floor plan is intended as a guide only. Layout dimension are approximate only. No representation or warranties of any nature whatsoever are given or intended. Any person using this information should rely on their own enquiries.