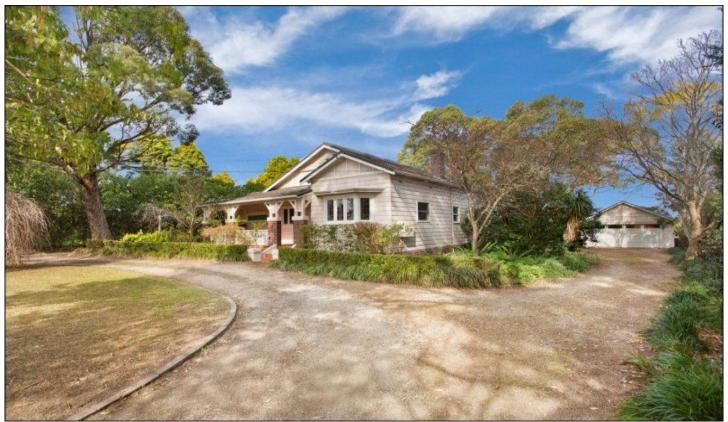

## **ARCADIA**

Nestled amongst bigger acreage properties is this absolute character-filled country homestead on a level 1580sqm block of land...well over 1/3 of an acre in imperial measurement. The Federation-style home boasts high ceilings, decorative cornices, polished floorboards and wonderful front verandah. Just minutes from the new Aldi store at Galston and both private and public schools, this delightful slice of paradise is ideal for those coming off larger properties looking to retain the ambience of a rural lifestyle or those wanting to escape residential life, where the blocks are shrinking and the streets are narrowing.

Charming single level rural homestead

High ceilings, polished timber floors

For full version visit the website