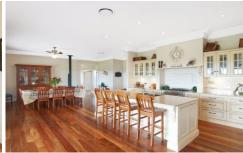

## Features includes

- \* 32 acres
- \* 4 large bedrooms all with built-in robes
- \* Plus master bedroom with walk-in robe and full size en-suite
- \* Formal lounge room plus rumpus room/home theatre
- \* State of the art French provincial kitchen with walk-in pantry
- \* Open plan family leading onto covered balcony overlooking mountains
- \* Ducted air conditioning throughout