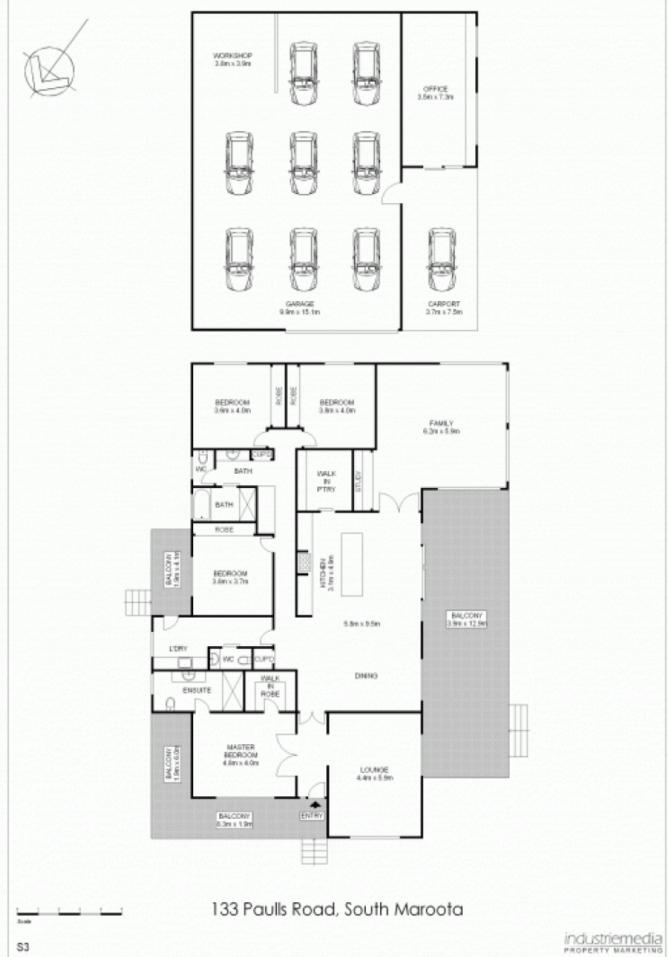

## SOUTH MAROOTA

If you need a nice house, large shed and arable land - then this property is a great package for you.

## Features includes

- \* 32 acres
- \* 4 large bedrooms all with built-in robes
- \* Plus master bedroom with walk-in robe and full size en-suite
- \* Formal lounge room plus rumpus room/home theatre
- \* State of the art French provincial kitchen with walk-in pantry
- \* Open plan family leading onto covered balcony overlooking mountains
- \* Ducted air conditioning throughout