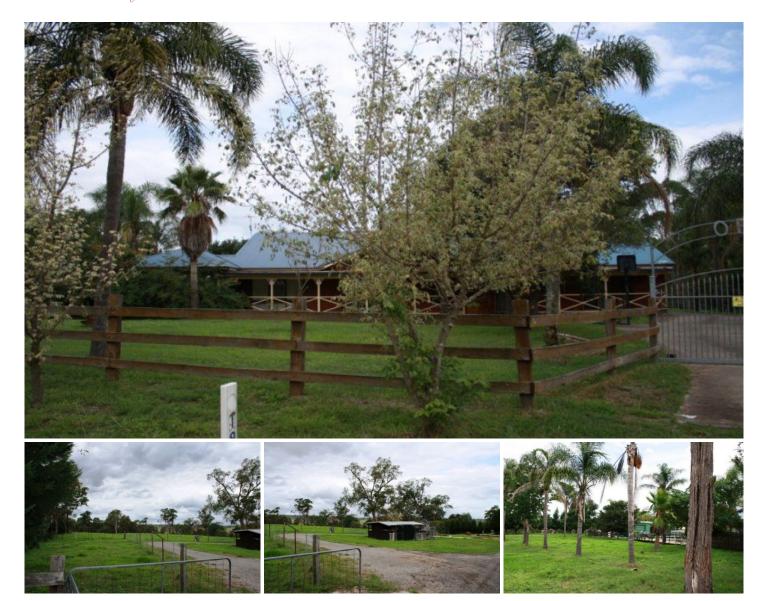

## MARAYLYA

**OPPORTUNITY AWAITS** 

Located in central Maraylya (Hills Council) lies this elevated approximately 16.6 acres (6.74 Ha) parcel of land

Comprising of two levels of rich garaging

Grounds separated by an escarpment

Well fenced, perfect for horses and/or cattle

Large four bedroom single level home with built-in robes to all and en-suite to master

Three bathrooms in total

For full version visit the website

https://www.ranceproperty.com.au