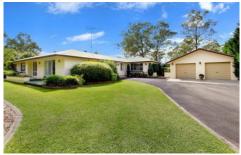

## **MARAYLYA**

Meticulously maintained, cared for and loved are the words that spring to mind when you walk around this immaculate 2.03 hectare approximately 5 acre property.

100% arable block - 62.5 Meters in frontage, perfect rectangular 5 acres with a slight grade front to rear, two dams and all perfect green grass, the gardens and grounds are beautiful

Two bitumen driveway entrances one serving single garage with workshop (perfect for home business) second and main to home and double garaging plus carport - Great and easy access to complete acreage - perfect for trucks and horses