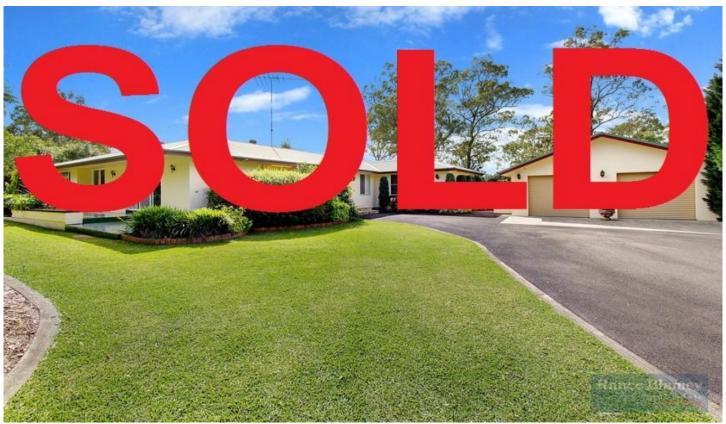

## **MARAYLYA**

Meticulously maintained, cared for and loved are the words that spring to mind when you walk around this immaculate 2.03 hectare approximately 5 acre property.

100% arable block - 62.5 Meters in frontage, perfect rectangular 5 acres with a slight grade front to rear, two dams and all perfect green grass, the gardens and grounds are beautiful

Two bitumen driveway entrances one serving single garage with workshop (perfect for home business) second and main to home and double garaging plus carport - Great and easy access to complete acreage - perfect for trucks and horses