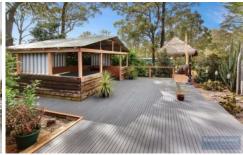

## **MARAYLYA**

Meticulously maintained, cared for and loved are the words that spring to mind when you walk around this immaculate 2.03 hectare approximately 5 acre property.

100% arable block - 62.5 Meters in frontage, perfect rectangular 5 acres with a slight grade front to rear, two dams and all perfect green grass, the gardens and grounds are beautiful