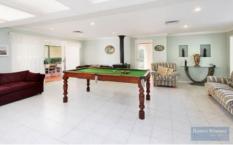

## **MARAYLYA**

Meticulously maintained, cared for and loved are the words that spring to mind when you walk around this immaculate 2.03 hectare approximately 5 acre property.

100% arable block - 62.5 Meters in frontage, perfect rectangular 5 acres with a slight grade front to rear, two dams and all perfect green grass, the gardens and grounds are beautiful