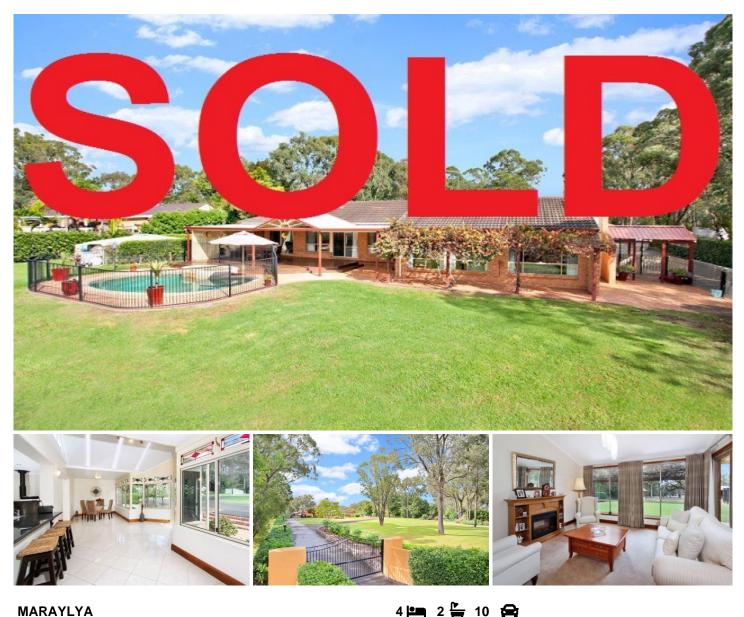

## MARAYLYA

This property is lovely

From the automatic/remote gate and intercom you will realise something special is on offer

Five, 100% arable acres with brand new professional fencing to whole property

Charming four bedroom home - blissful renovation

Nice mix of formal and informal living

Home office/gymnasium of fifth bedroom

Timber and granite kitchen

For full version visit the website

https://www.ranceproperty.com.au

| Туре      | : House                                    |
|-----------|--------------------------------------------|
| Land Size | : 20234.3 sqm                              |
| View      | : https://www.ranceproperty.com.au/8117888 |