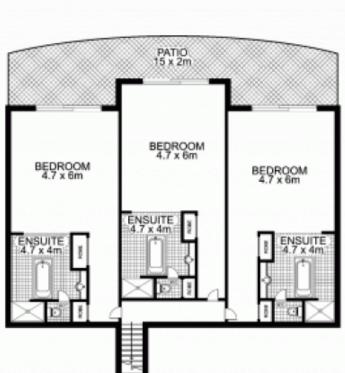

## CATTAI

Huge and luxurious freestanding mansion right on the grounds of Riverside Oaks

3 king sized suites, all overlooking the 10th hole and consisting of huge bathrooms to each

Huge open plan formal and informal areas again taking advantage of natural views

Stone and stainless kitchen

Meals/family and formal living

Reverse cycle ducted air/individual controllers to all three bedrooms

For full version visit the website

## 10 Sugar Glider Drive, CATTAI

GARAGE 5.5 x 5.5m

FORDER DE DE COMPTENS

GROUND FLOOR

This floor plan is intended as a guide only. Layout dimension are approximate only. No representation or warranties of any nature whatsoever are given or intended. Any person using this information should rely on their own enquiries.