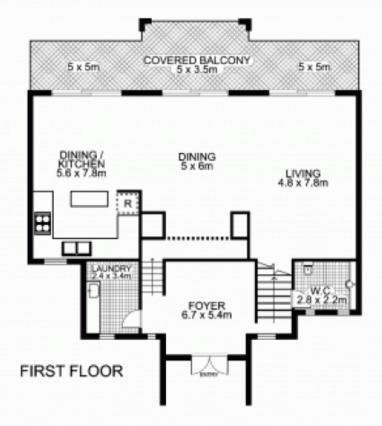

## CATTAI

Huge and luxurious freestanding mansion right on the grounds of Riverside Oaks

3 king sized suites, all overlooking the 10th hole and consisting of huge bathrooms to each

Huge open plan formal and informal areas again taking advantage of natural views

Stone and stainless kitchen

Meals/family and formal living

Reverse cycle ducted air/individual controllers to all three bedrooms

For full version visit the website

## 10 Sugar Glider Drive, CATTAI

GARAGE 5.5 x 5.5m

FORDER DE DE COMPTENS

GROUND FLOOR

This floor plan is intended as a guide only. Layout dimension are approximate only. No representation or warranties of any nature whatsoever are given or intended. Any person using this information should rely on their own enquiries.