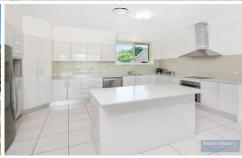

Stone and stainless kitchen

Meals/family and formal living

Reverse cycle ducted air/individual controllers to all three bedrooms

For full version visit the website