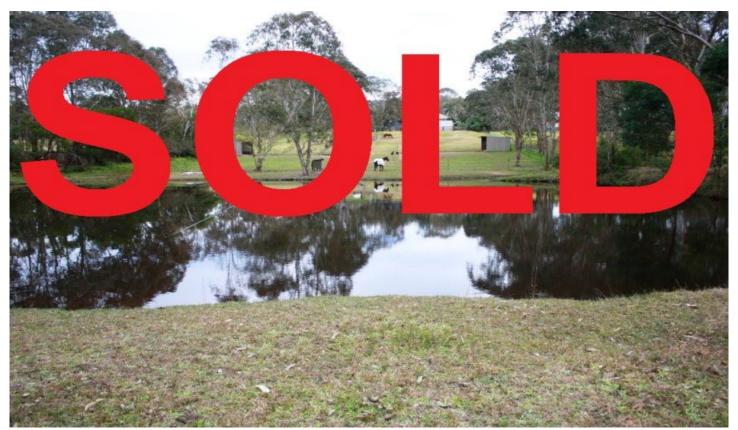

## **MARAYLYA**

Approximately 6 arable acres, 100% grassed and fenced

Home, nicely positioned to look across entire property

4 bedroom home plus study, formal lounge room and dining, meals/family, rumpus and several outdoor entertaining areas

In-ground swimming pool with timber deck surrounds

All weather tennis court

Large colorbond shed with 3 phase power, currently being used for horse float and 2 stables