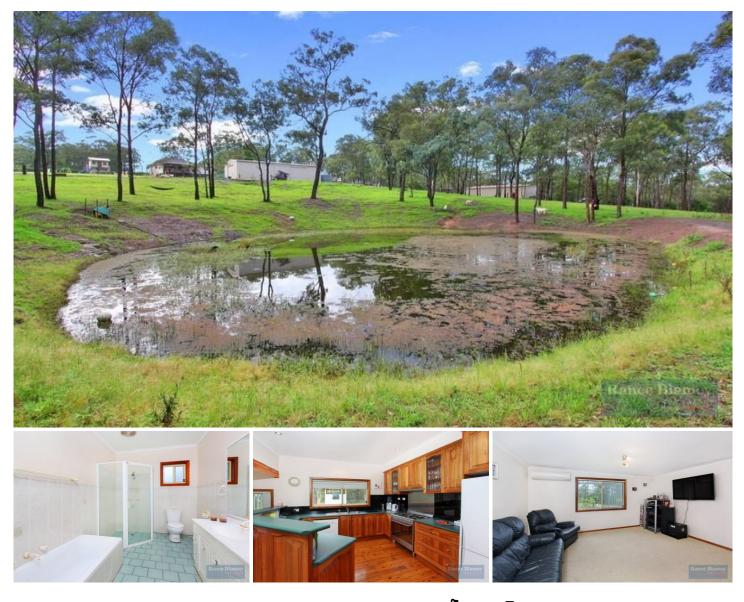

## MARAYLYA

Glorious, green grassed, 7 acre property with 90m frontage.

Charming renovated 3 bedroom home that would easily lend to extension.

New timber gourmet kitchen with gas cooking.

All bedrooms with built ins, split system air con and ceiling fans.

Slow combustion fireplace and additional split system r/c to meals and living.

Rear deck outdoor entertaining with mountain and acreage

For full version visit the website

https://www.ranceproperty.com.au

3 🎮 2 🚰 14 😭

| Туре      | : House                                    |
|-----------|--------------------------------------------|
| Land Size | : 28327 sqm                                |
| View      | : https://www.ranceproperty.com.au/8117820 |