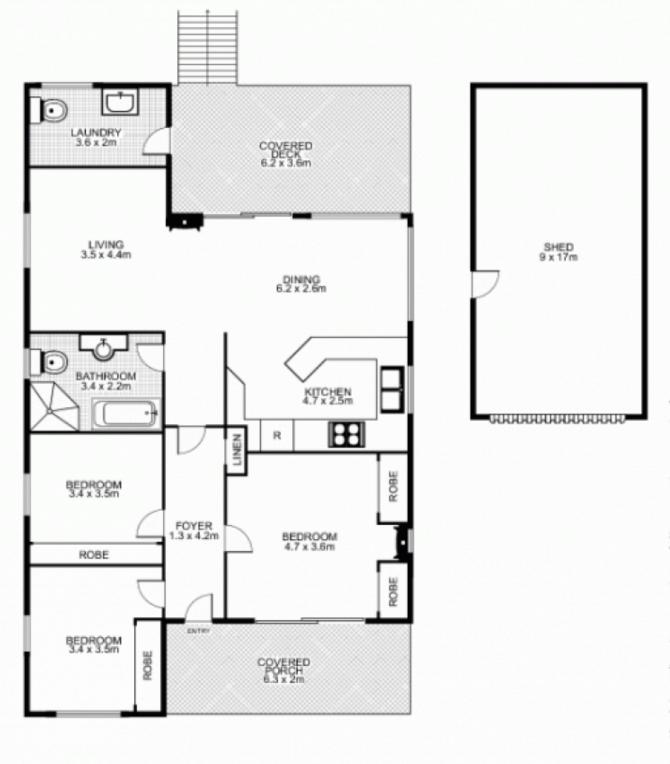

## 135 Pebby Hill Road, MARAYLYA

This floor plan is intended as a guide only. Layout dimension are approximate only. No representation or warranties of any nature whatsoever are given or intended. Any person using this information should rely on their own enquiries.

Plans by surroundpix

1300 30 32 40<sup>2</sup>

NORTH