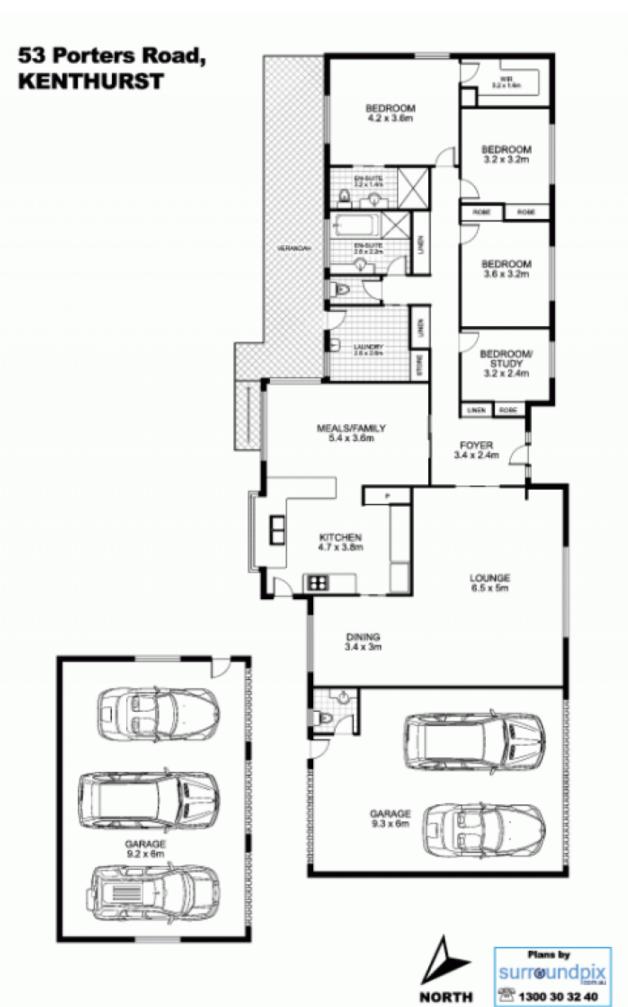

Wide frontage approx 144m, gently sloping block front to rear, with scattered trees - both natural gums and ornamental species

4 bedroom brick veneer home sits perfectly on this 100% usable block

Excellent home to keep and renovate, or if extending is

4 🚐 3 🔓 5 🗬

Type : House Land Size : 21853 sqm

View: https://www.ranceproperty.com.au/8117819

Scott Rance 02 9654 1311

For full version visit the website

This floor plan is intended as a guide only. Layout dimensions are approximate only. No representations or warranties of any nature whatsoever are given or intended. Any person using this information should rely on their own enquiries