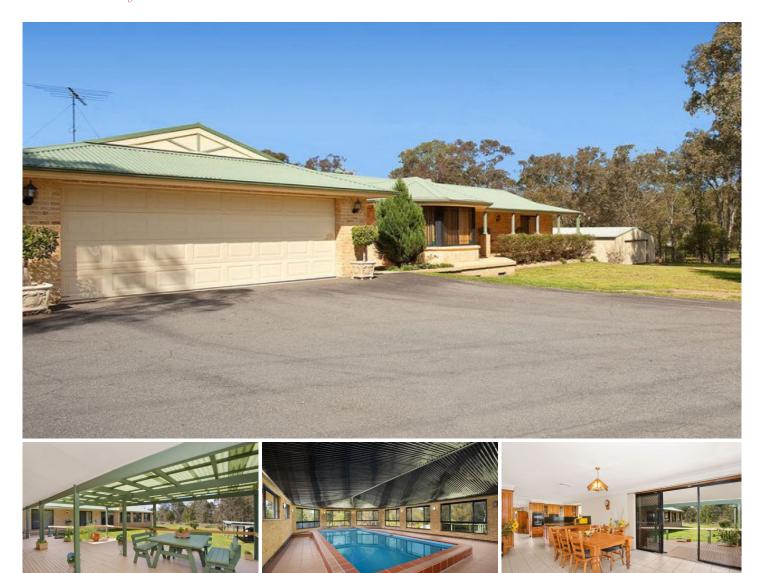

## CATTAI

Glorious 5 acre property minutes from Maraylya shops, child care and primary school and only 15 minutes to Rouse Hill Town Centre.

Indoor heated swimming pool - use all year round

Large single storey, five bedroom home.

Walk in robe and en-suite to master.

Built in robes to all other bedrooms.

Mixture of light and airy formal & informal living areas.

Gorgeous granite and timber country kitchen plus outdoor

For full version visit the website