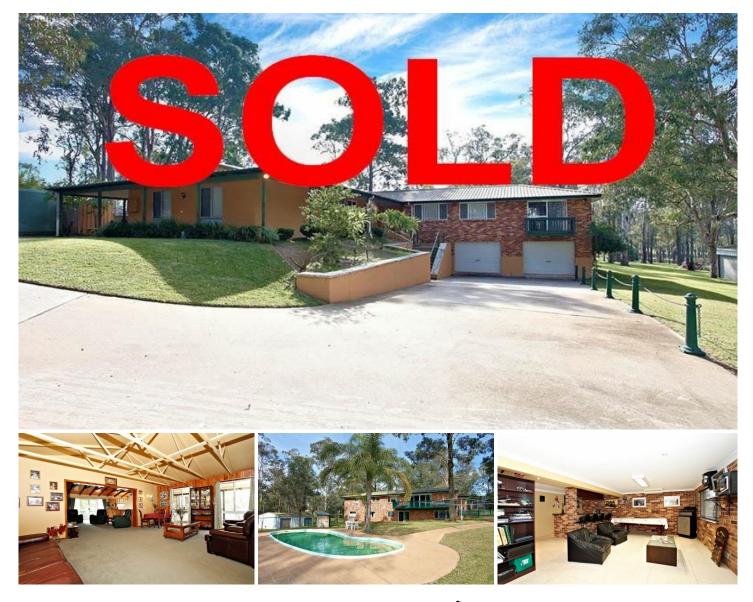

## NELSON

Five park like acres with 2 dams, fully fenced

Immaculately presented family residence

Five bedrooms, master with en-suite and walk-in robe

Cathedral ceilings in main living areas, ducted air conditioning

Downstairs rumpus with bar, possibility of granny flat

In-ground swimming pool

Approx 14m x 7m colorbond shed with power