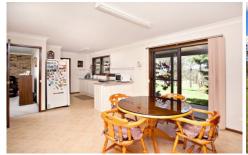

Home offers four bedrooms, several living areas, front and rear verandahs, shutters on windows, solar panels and three water tanks

Huge six car lock-up garage/storage area as well as another brick shed towards the rear of the property