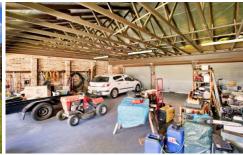

Home offers four bedrooms, several living areas, front and rear verandahs, shutters on windows, solar panels and three water tanks

Huge six car lock-up garage/storage area as well as another brick shed towards the rear of the property