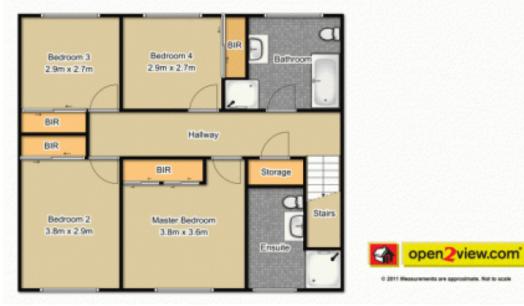

Combined kitchen and dining/family room plus large rumpus room with fireplace.

Four great size bedrooms all with built in robes with ensuites to master bedroom.

For full version visit the website

https://www.ranceproperty.com.au

## **First Floor**

inute. Not to acale