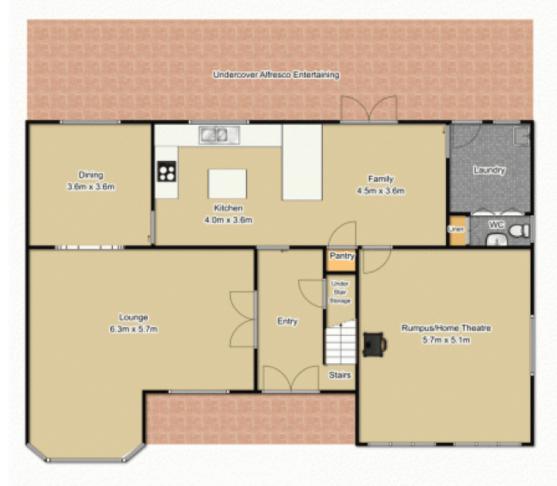

## CATTAI

Bordering Maraylya and Pitt Town.

6.47 acres (2.62 ha) of gently sloping 100% flood free and usable land.

Well maintained two storey family home (original owners)

Formal lounge and separate formal dining room.

Combined kitchen and dining/family room plus large rumpus room with fireplace.

Four great size bedrooms all with built in robes with ensuites to master bedroom.

For full version visit the website

https://www.ranceproperty.com.au

## **Ground Floor**