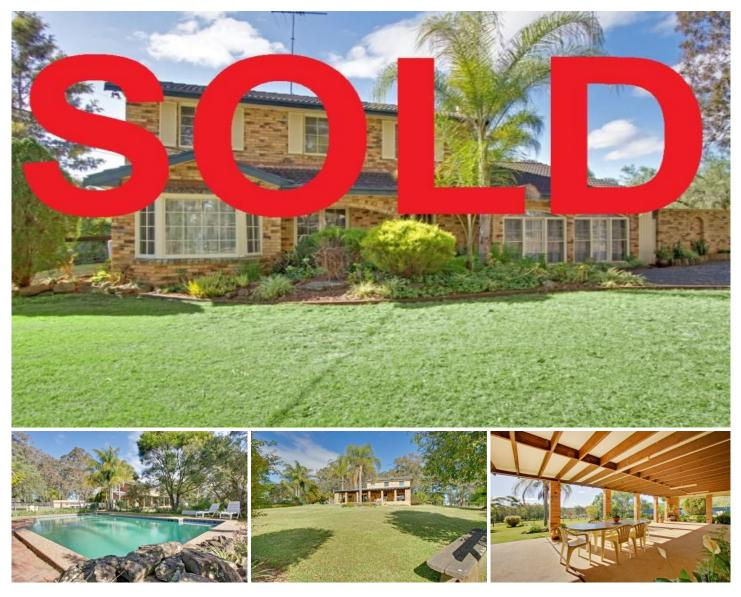

## CATTAI

Bordering Maraylya and Pitt Town.

6.47 acres (2.62 ha) of gently sloping 100% flood free and usable land.

Well maintained two storey family home (original owners)

Formal lounge and separate formal dining room.

Combined kitchen and dining/family room plus large rumpus room with fireplace.

Four great size bedrooms all with built in robes with ensuites to master bedroom.

For full version visit the website

https://www.ranceproperty.com.au

4 🛤 2 📛 2 🚘

| Туре      | : House                                    |
|-----------|--------------------------------------------|
| Land Size | : 26183 sqm                                |
| View      | : https://www.ranceproperty.com.au/8117707 |