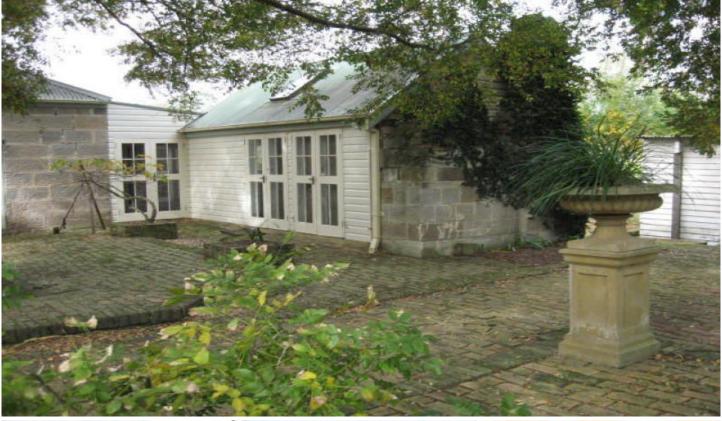

## **MARAYLYA**

Built in 1893 "The Pines" is a classical sandstone residence set on six arable acres, with the surrounding grounds offering a truly unique and private lifestyle.

The land adjoins Scheyville National Park and Long Neck Lagoon providing a relaxing quiet atmosphere.