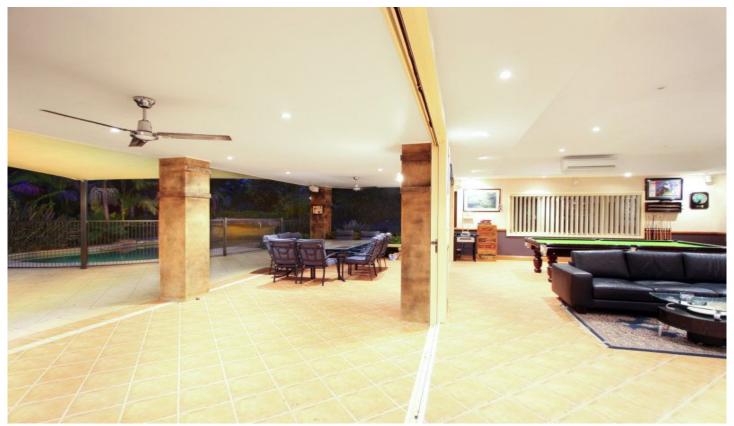

Various living areas, which are all spacious in size include - library/sitting room, family room, formal lounge and dining and extra large rumpus with wet bar.

Modern style kitchen with new stainless steel appliances, Ceasar stone bench tops centrally located to meals and family rooms.