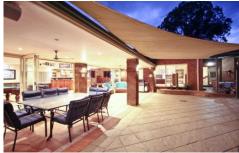

Various living areas, which are all spacious in size include - library/sitting room, family room, formal lounge and dining and extra large rumpus with wet bar.

Modern style kitchen with new stainless steel appliances, Ceasar stone bench tops centrally located to meals and family rooms.