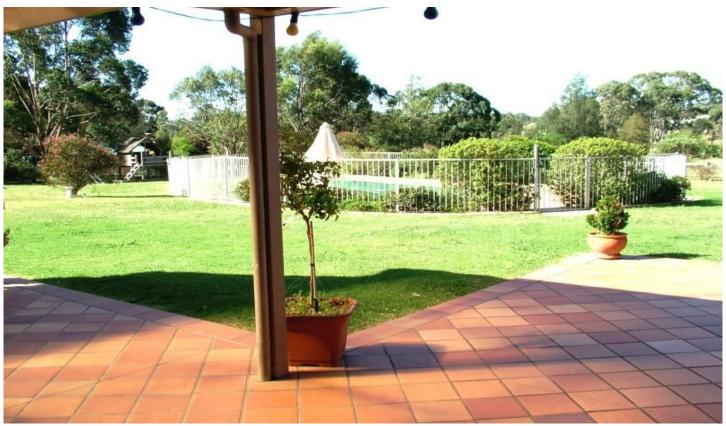

## **OAKVILLE**

This classic AV Jennings dual occupancy design incorporates the best this corner acerage location has to offer.

5 fabulous grassed acres fully fenced ideal for horses with it's own spring feed dam for irrigation and watering.

Extras include - a fabulous covered all weather BBQ area,

6 🕮 4 🟪 2 🖨

**Type**: Acreage/Semi-Rural

Land Size: 20234 sqm

View: https://www.ranceproperty.com.au/8117569

Scott Rance 02 9654 1311

For full version visit the website