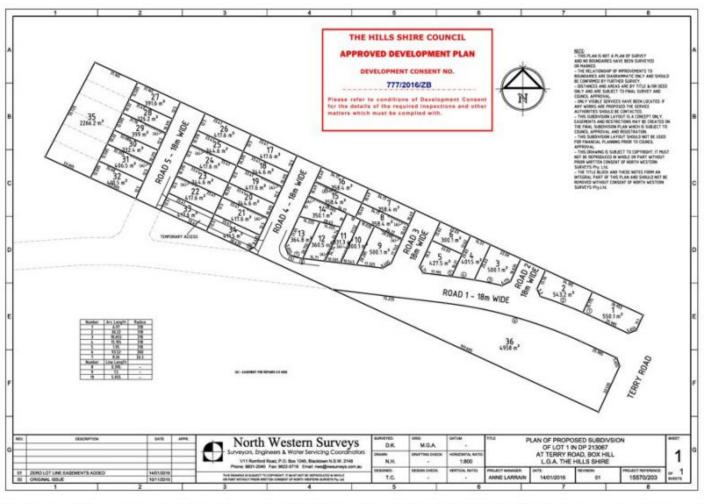

## Lot 7, 70 Terry Road BOX HILL NSW

Lot 7, 70 Terry Road Box Hill

Emmasyn Hills is the perfect choice for your new homenestled between rolling hills and pastures, there's no shortage of open space to lose yourself in. This is where rural comfort meets urban practicality.