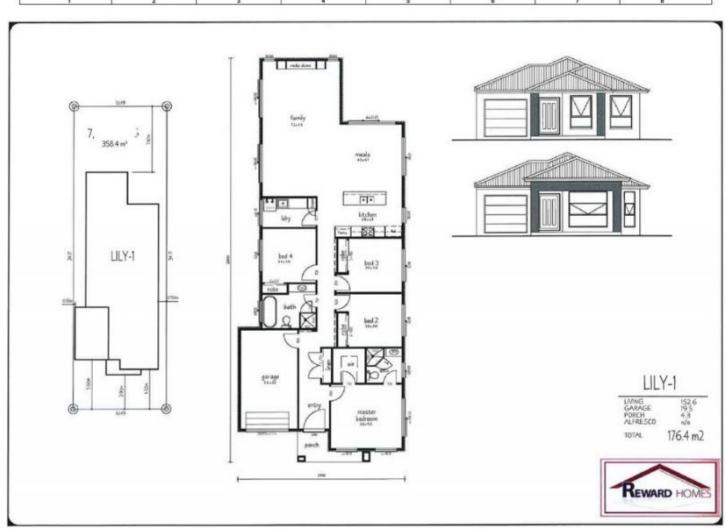

8 minutes to Rouse Hill Town Centre and the soon to be

For full version visit the website

4 🕒 2 🟪 1 🗬

Type : House Land Size : 358.4 sqm

View: https://www.ranceproperty.com.au/8117555