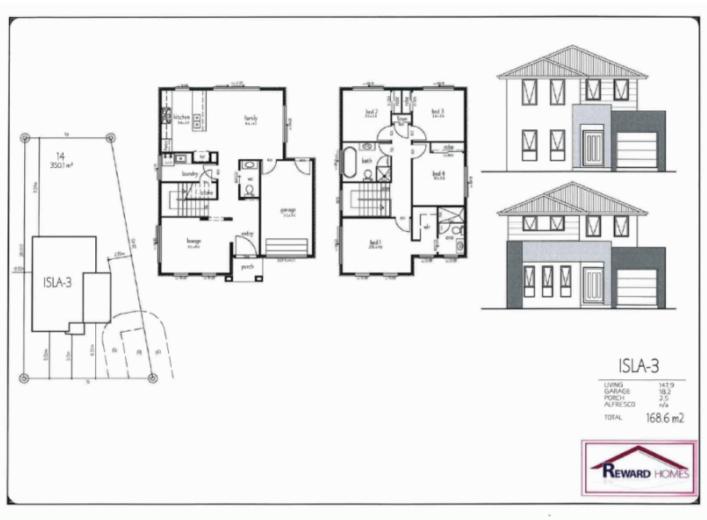

8 minutes to Rouse Hill Town Centre and the soon to be

For full version visit the website

4 🕒 3 🖺 1 🗬

Type : House Land Size : 350.1 sqm

View: https://www.ranceproperty.com.au/8117553