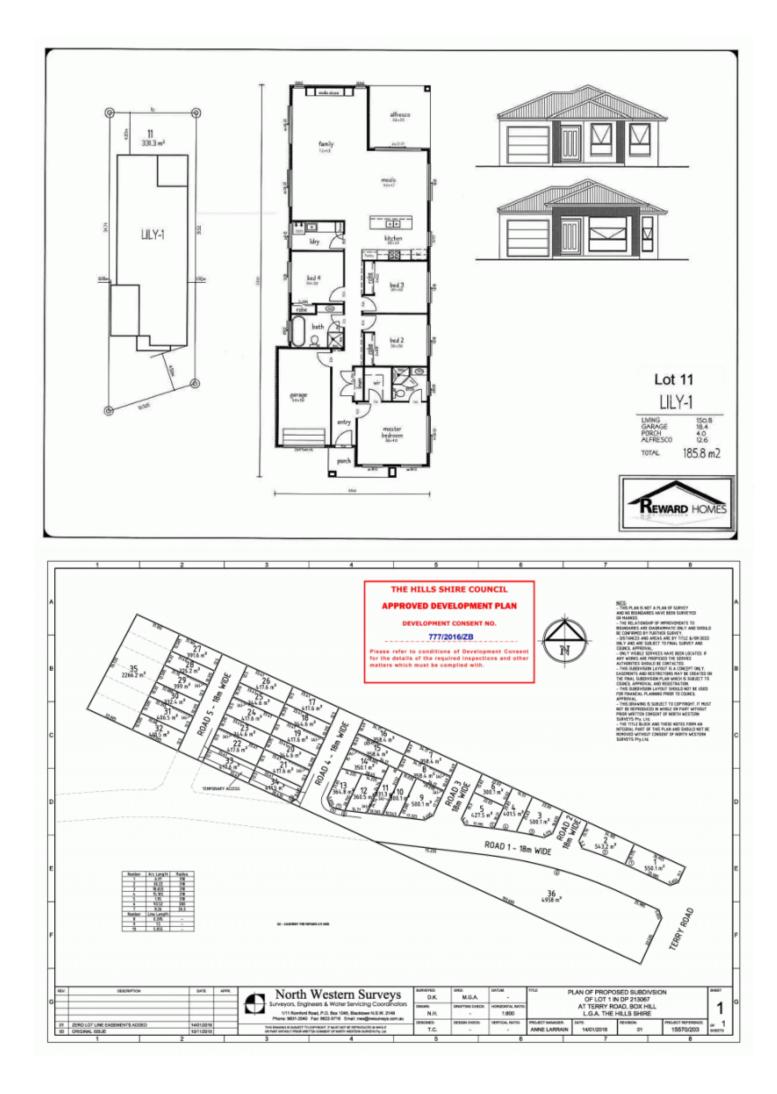

8 minutes to Rouse Hill Town Centre and the soon to be

For full version visit the website

4 🎮 2 🏪 1 🛱

| Туре      | : House                                    |
|-----------|--------------------------------------------|
| Land Size | : 331.3 sqm                                |
| View      | : https://www.rancepropertv.com.au/8117552 |