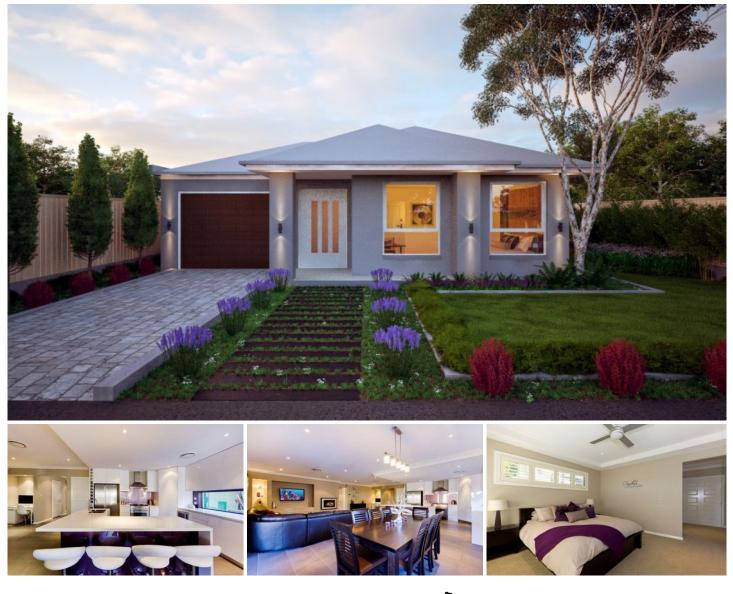

"Proudly supporting our community"

Lot 11, 70 Terry Road BOX HILL NSW

Lot 11, 70 Terry Road Box Hill

Emmasyn Hills is the perfect choice for your new home nestled between rolling hills and pastures, there's no shortage of open space to lose yourself in. This is where rural comfort meets urban practicality.

Prestigious family friendly community, perfect for first home buyers, investors, owner occupiers and downsizers.

Situated in the heart of the new Box Hill development, within easy reach of upcoming schools, parks, shopping centres.

8 minutes to Rouse Hill Town Centre and the soon to be

For full version visit the website

4 🎮 2 🏪 1 🛱

| Туре      | : House                                    |
|-----------|--------------------------------------------|
| Land Size | : 331.3 sqm                                |
| View      | : https://www.rancepropertv.com.au/8117552 |