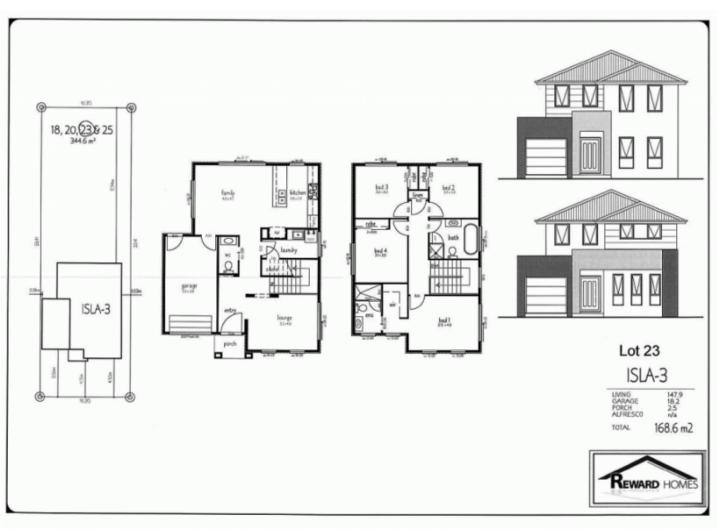

## 4 🕒 3 🟪 1 🗬

Type : House Land Size : 344.6 sqm

View: https://www.ranceproperty.com.au/8117551