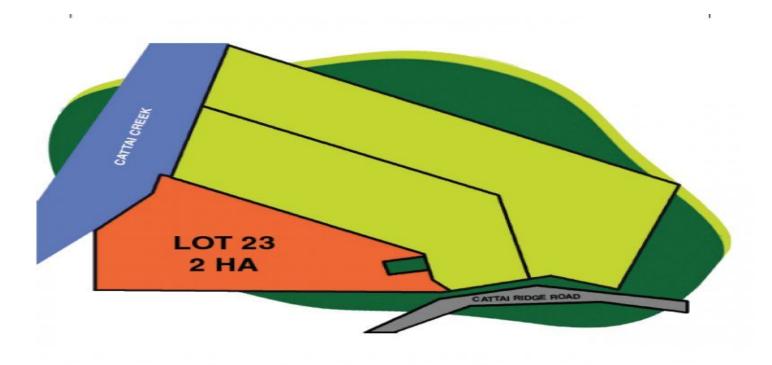

## MARAYLYA

Ideal elevated, lush green five acre block is available for your inspection now

Build your dream home on perfect positioned building platform, low site costs and perfectly north facing

Baulkham Hill Shire Council

Located in central Maraylya within in minutes of local school/child care and Maraylya shops, 8 minutes to Hawkesbury River

15 minutes to Rouse Hill Town Centre and Dural, easy bus transport to Hill District finest schools, 10 minutes to Glenorie Village