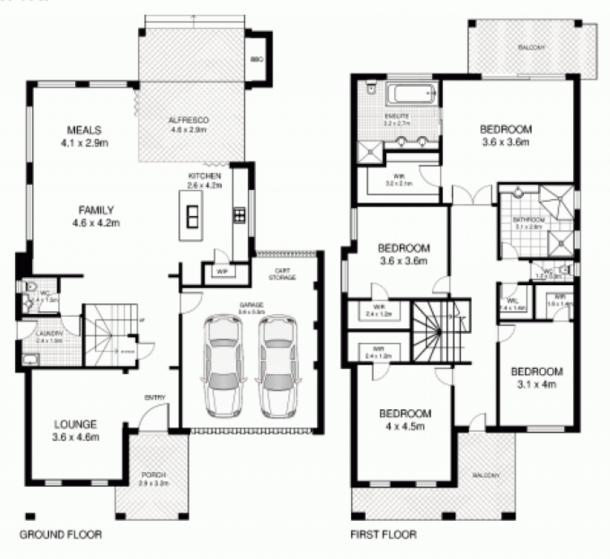

## CATTAI

Brand new home complete and magnificant.

The exciting Caprice Nouveau at 325.75sqm is designed to take advantage of its surrounds within the exclusive grounds of Riverside Oaks Golf Course.

The home by design is ultra modern and luxuriously appointed.

Four large bedrooms of course ensuite and private balcony to master, walk in robes to all.

Modern open plan living downstairs with meals/family and kitchen flowing to alfresco to take advantage of gorgeous course and blue mountian views.

## 4 📭 3 🖺 2 🖨

Type : House Land Size : 537 sqm

View: https://www.ranceproperty.com.au/8117484

## Lot 55 Black Bittern Drive, CATTAI

Thisfloor plan is intended as a guide only - layout dimension are approximate only. No representation or warranties of any nature whatsoever are given or intended. Any person using this information should rely on their own enquiries.