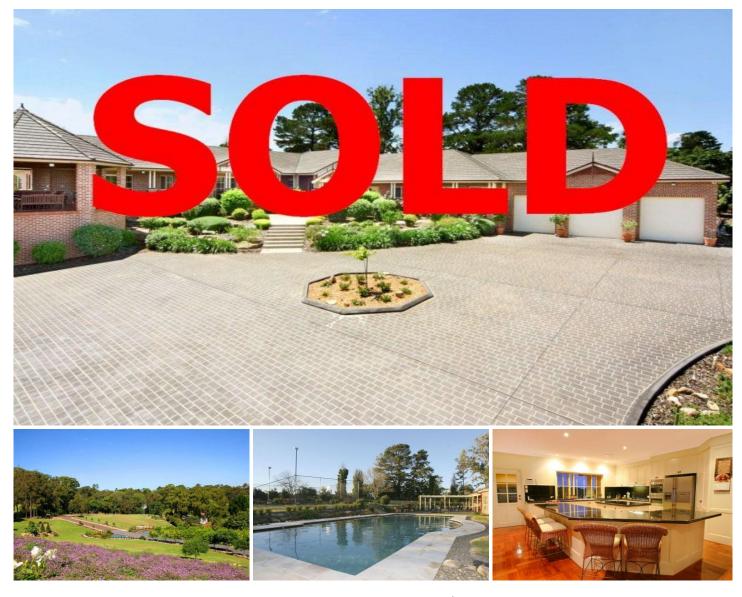

## GLENORIE

Located in elevated position capturing literally uninterrupted mountain views. 1st class quality inclusions with Parquetry flooring, granite & poly kitchen flowing seamlessly to open plan formal/informal living. Billiard room with bar opening to covered BBQ area overlooking manicured acres and feature dam. Add to this package a massive in-ground pool and flood lit tennis court. Bonus second dwelling offering 3 beds, Garage and in-ground pool.

Invest in your future.

Impressive executive home.

1st class quality inclusions.