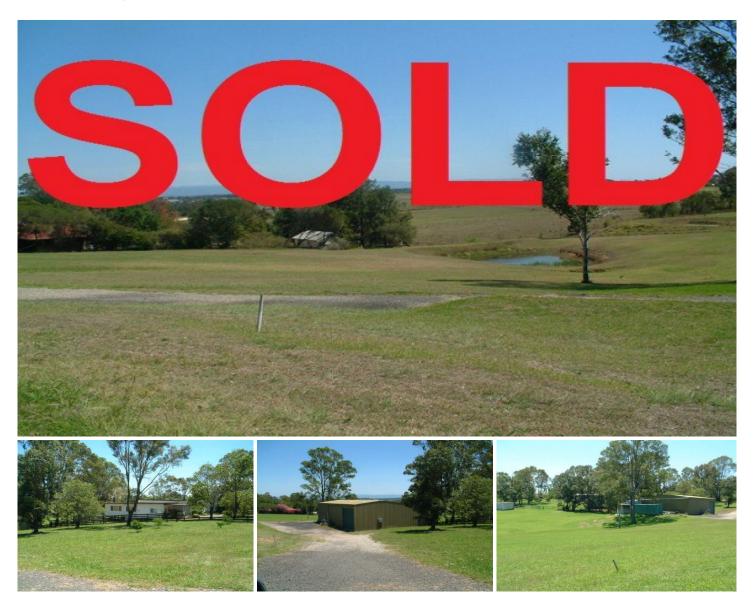

## **BOX HILL**

NSW Planning Minister has officially announced work is to commence on releasing land for development in Box Hill

Corner block position with a 250m road frontage

3 prime acres, with spectacular mountain views

Spacious 3/4 bedroom home and various living areas

Huge colorbond shed, 3 phase power and separate entrance

Triple, detached garage

Box Hills highest point directly opposite

For full version visit the website

https://www.ranceproperty.com.au

| Туре      | : Acreage/Semi-Rural                       |
|-----------|--------------------------------------------|
| Land Size | : 12140.6 sqm                              |
| View      | : https://www.ranceproperty.com.au/8117443 |